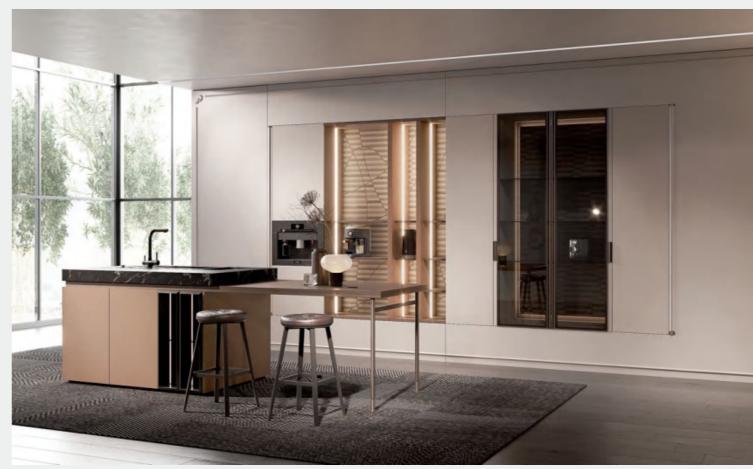

## **FARSTREAM**

Door Profile: YMN001A/YMN076/YMK295/YMK280

Door Finish Wood Veneer/Lacquer

PWMM3106 PWMK2121 Carcases Melamine

PWMA0486

Wardrobe

Wardrobe

Bedroom

Home Office

Living Room

Interior Door+Wall Panel

Dining Room

## Entrance