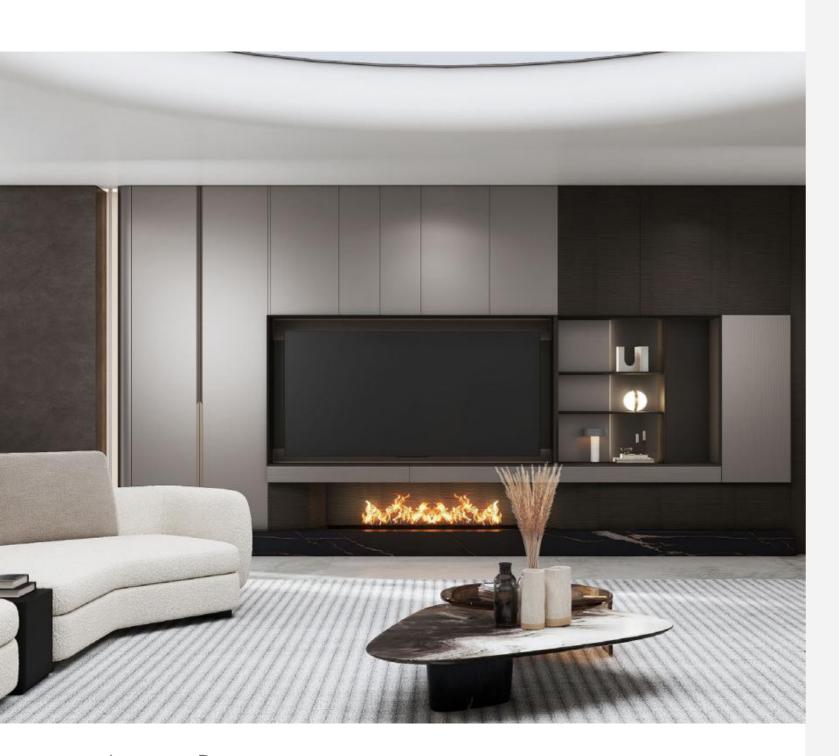

#### **Wood Veneer**

## **FARSTREAM**

Door Profile: YMN001A/YMN076/YMK295/YMK280

Door Finish Wood Veneer/Lacquer

PWMM3106 PWMK2121 Carcases Melamine

PWMA0486

Wardrobe

Wardrobe

Bedroom

Home Office

Living Room

Interior Door+Wall Panel

Dining Room

## Entrance