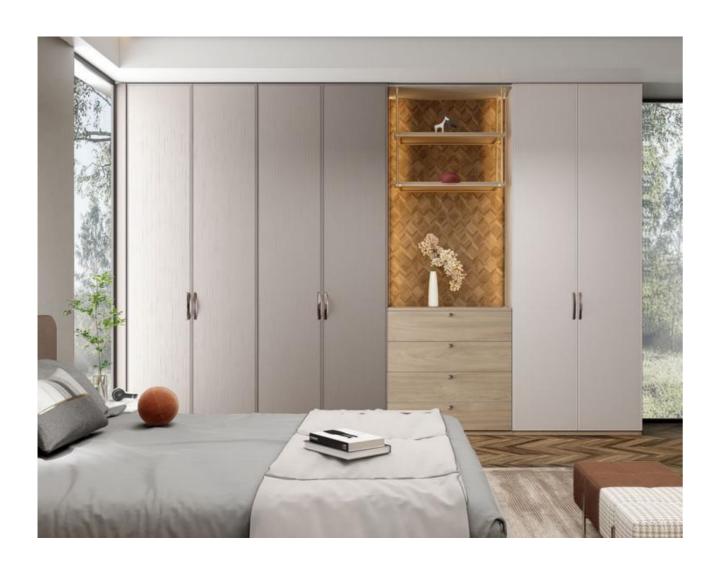

## WONDERLAND

Door Profile: YMN074/YMN075

Door Finish Wood Veneer

Wardrobe

Home Office

Bedroom

# Living Room

Dining Room

Entrance