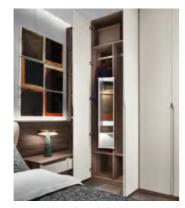

#### **Dress Mirrors**

A normal or smart mirror can be chosen for a hidden design, so the space is used efficiently.

A narrow edged framed mirror matches the decorative cover which prevents the clothes from reaching the tracks.

Smart dress mirror