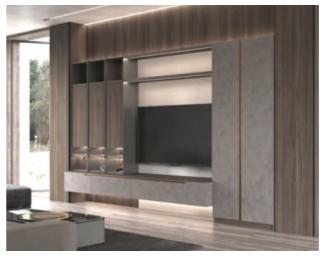

#### **Wood Veneer**

## **FARSTREAM**

Door Profile: YMN001A/YMN076/YMK295/YMK280

Door Finish Wood Veneer/Lacquer

PWMM3106 PWMK2121 Carcases Melamine

PWMA0486

Wardrobe

Wardrobe

Bedroom

Home Office

Living Room

Interior Door+Wall Panel

Dining Room

## Entrance