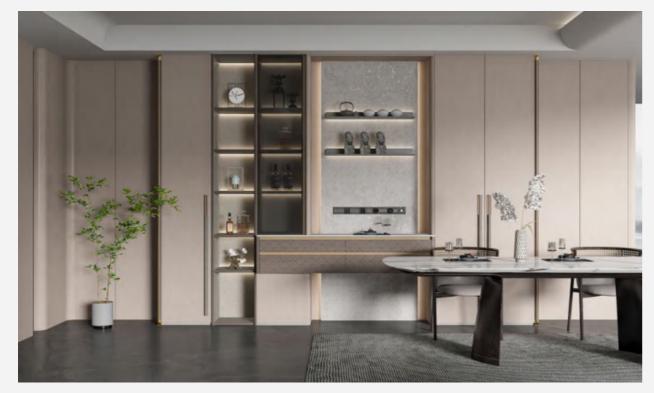

## **FARSTREAM**

Door Profile: YMN001A/YMN076/YMK295/YMK280

Door Finish Wood Veneer/Lacquer

PWMM3106 PWMK2121 Carcases Melamine

PWMA0486

Wardrobe

Wardrobe

Bedroom

Home Office

Living Room

Interior Door+Wall Panel

Dining Room

## Entrance