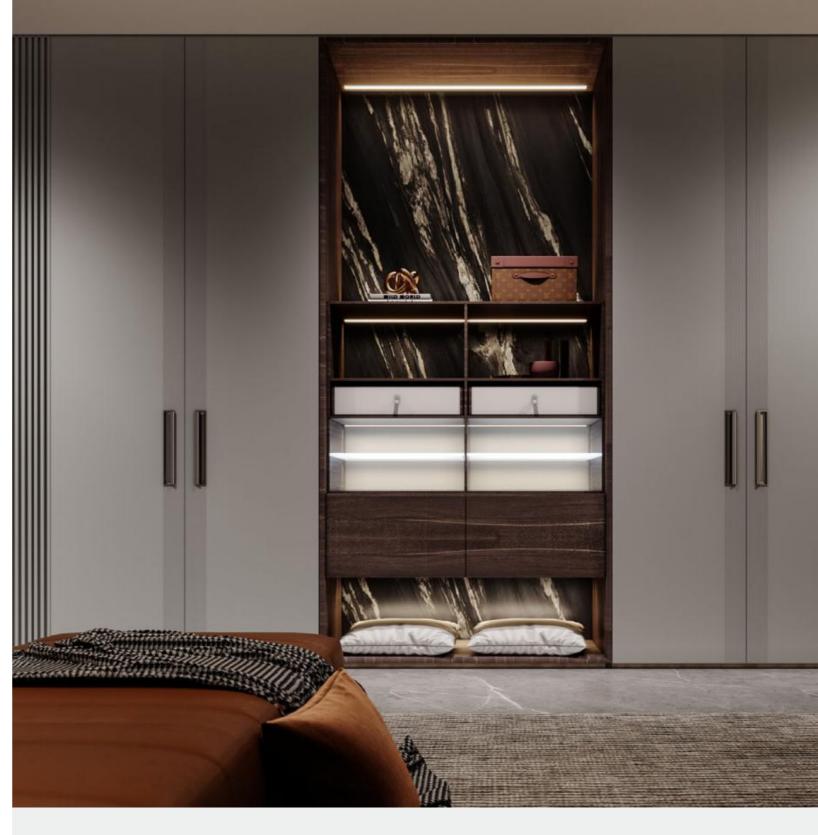

### Lacquer

## **MOONLIGHT SHADOW**

Door Profile: YMK303/YMK304/YMA123

Door Finish Lacquer/Melamine

PWMK2198

PWMK2200

PWMA0555

Wardrobe

# Living Room

Dining Room