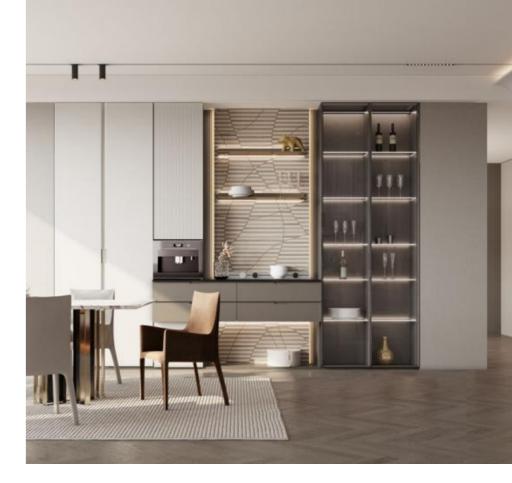

## **FARSTREAM**

Door Profile: YMN001A/YMN076/YMK295/YMK280

Door Finish Wood Veneer/Lacquer

PWMM3106 PWMK2121 Carcases Melamine

PWMA0486

Wardrobe

Wardrobe

Bedroom

Home Office

Living Room

Interior Door+Wall Panel

Dining Room

## Entrance