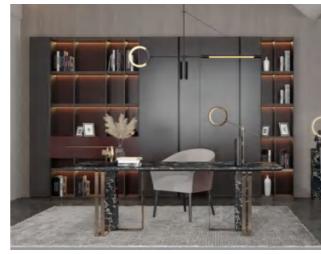

## WONDERLAND

Door Profile: YMN074/YMN075

Door Finish Wood Veneer

Wardrobe

Home Office

Bedroom

# Living Room

Dining Room

Entrance