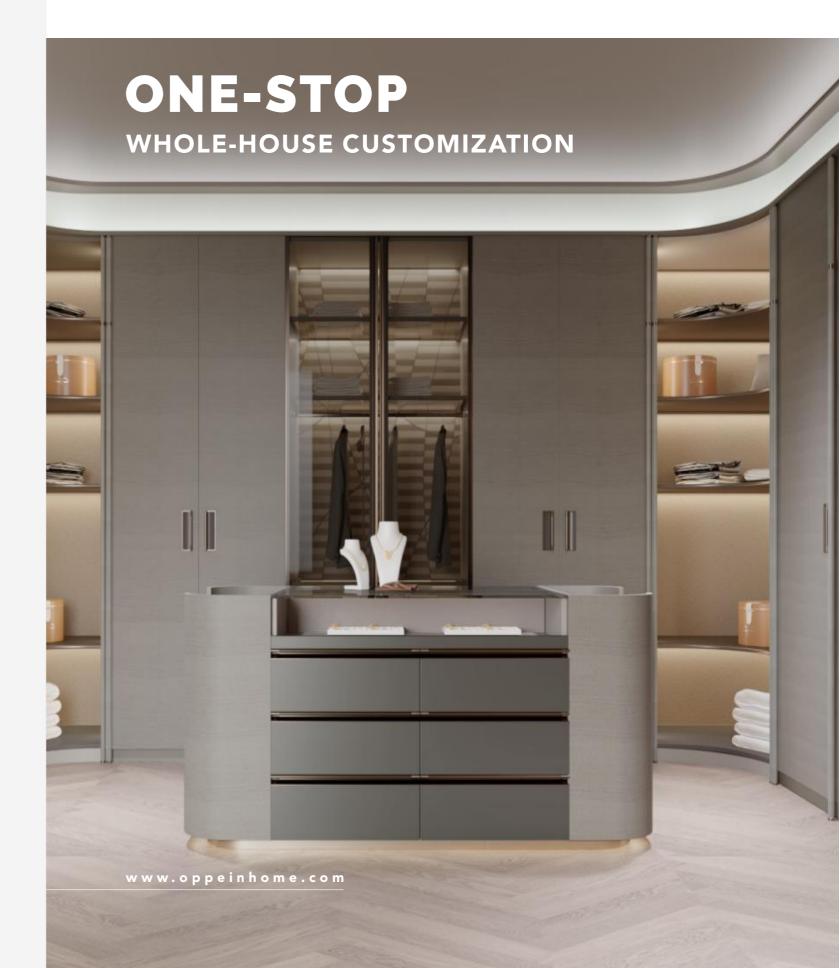

#### **ABOUT OPPEIN**

Founded in 1994, OPPEIN is China's No.1 kitchen and customized home decor brand, and the world's largest cabinetry manufacturer. We design and manufacture high-quality kitchens, wardrobes, bespoke home furniture, bathroom products, interior doors, aluminum windows & doors and home furnishing, capable of offering one-stop home decor products and solutions. Output and sales of kitchen cabinet reached 850 thousand sets, ranking No.1 in the kitchen industry.

In overseas markets, what sets us apart from our competitors is our Italy design, European quality, one-stop whole-house products & solutions, and reliable local services.

OPPEIN takes great pride in its extensive franchise distribution system. We have a productive showroom operation model and thoughtful support policies to help the franchisees win. Currently, we have a remarkable number of over 7,800 franchise showrooms worldwide to serve local retail businesses.