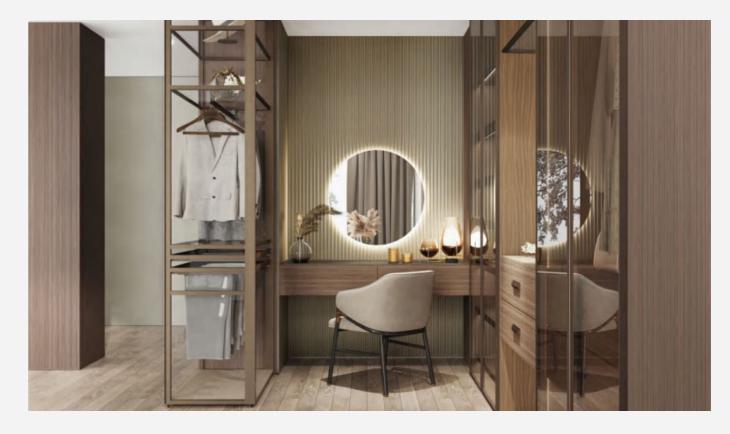

#### **Dress Mirrors**

A normal or smart mirror can be chosen for a hidden design, so the space is used efficiently.

A narrow edged framed mirror matches the decorative cover which prevents the clothes from reaching the tracks.

Smart dress mirror