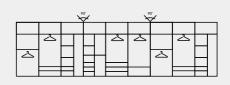

#### SINGLE WALL compact wardrobe (3m²)

Maximises the storage efficiency.

Suitable for long and narrow corridors and entry spaces.

#### U-SHAPE large space wardrobe ( 3-10m²)

It is suitable for square areas with large area and wide space, with high utilisation and clear partition.

Rotating shelving is available.

#### L-SHAPE medium-sized wardrobe (5m²)

Suitable for long and narrow areas, having an island as an option.

#### TWO ROWS

Suitable for long and narrow areas, having an island as an option.