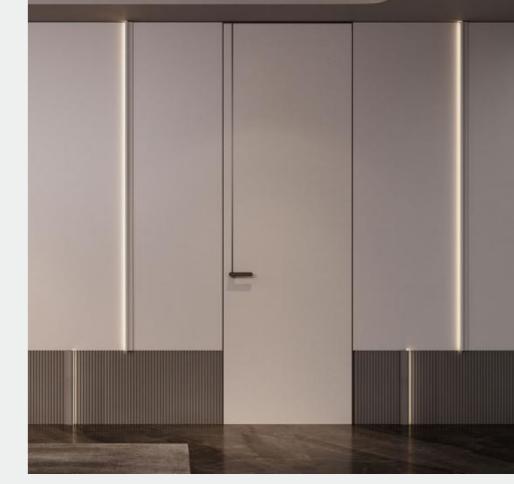

## **FARSTREAM**

Door Profile: YMN001A/YMN076/YMK295/YMK280

Door Finish Wood Veneer/Lacquer

PWMM3106 PWMK2121 Carcases Melamine

PWMA0486

Wardrobe

Wardrobe

Bedroom

Home Office

Living Room

Interior Door+Wall Panel

Dining Room

## Entrance