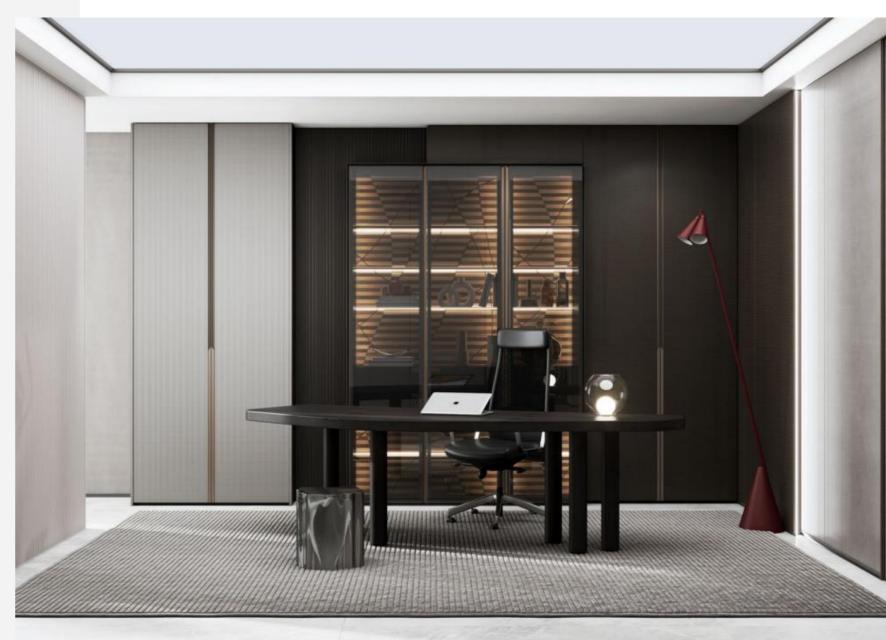

### **PP Foil**

### TIME QUEST

Door Profile: YMD0074/YMD0069D18/YMG153/YMG002/YMG002C/YMG223

Carcases Melamine/PVC PWMG0369

# Wardrobe

Bedroom

Home Office

Living Room

Interior Door+Wall Panel