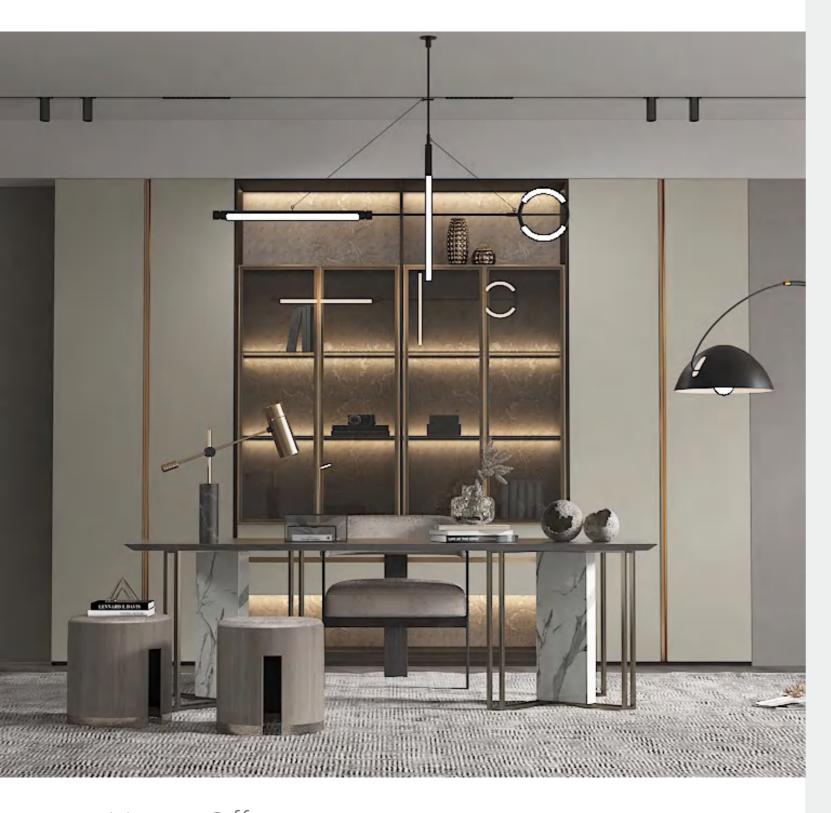

#### **Wood Veneer**

## **FARSTREAM**

Door Profile: YMN001A/YMN076/YMK295/YMK280

Door Finish Wood Veneer/Lacquer

PWMM3106 PWMK2121 Carcases Melamine

PWMA0486

Wardrobe

Wardrobe

Bedroom

Home Office

Living Room

Interior Door+Wall Panel

Dining Room