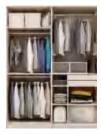

shelves, pull-out basket, safe

Summer clothing

Wide: 400mm-1100mm

module

Function

Hanging

Accessories

dress mirror





YG004

(alelelele)

Decoration module 2 Wide: 782mm (inner space)

**Function** Storage

Accessories

Perpendicular clothes rail, shelves, pull-out basket, trousers rack



YG005



dress mirror

Narrow module

**Function** 

Hanging

Accessories

Clothes rails, shelves

Wide: 400mm-1100mm



YG006



Clothes rail, storage boxes,



Narrow cabinet (for men) Deep: 200mm (inner space)

**Function** Decoration storage

Accessories

Narrow cabinet, hooks



YG008

Narrow cabinet (for women) Deep: 200mm (inner space)

**Function** Decoration storage

Accessories

Narrow cabinet, hooks, mirror

#### **Combination Examples**

#### SINGLE WALL









#### U-SHAPE









#### L-SHAPE







#### TWO ROWS







YG007

### Advanced Technology



### No-added formaldehyde-antibacterial green panel

-Formaldehyde Emission ≤0.03mg/m³
-The eco-friendly protection standards of OPPEIN far exceed European standards(E1≤0.124mg/m³, E0≤0.05mg/m³)
-The Green Panel of OPPEIN obtains NAF certification, which is the top level of environmental grade.



#### Germany laser edge banding technology

The laser edge banding layer is used instead of the glue edge banding, which is more durable and environmentally friendly.



#### Continental rabbet back panel

-The technology of continental rabbet keeps the back panel and the wall at a ventilation distance, which is good for moisture resistance and easy for secondary disassembly and assembly.

-The back panel buckle connecti