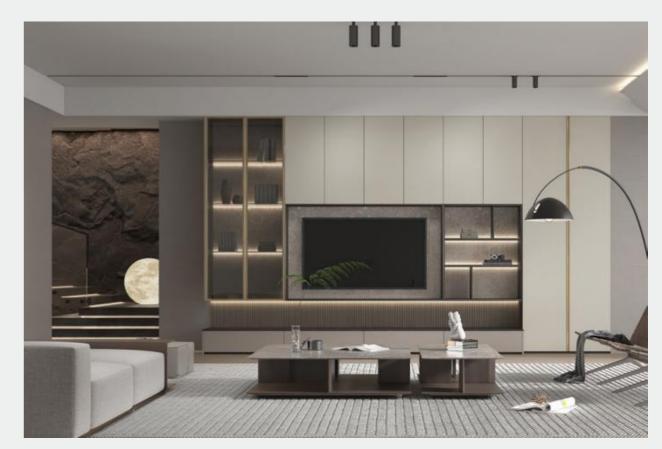

#### **Wood Veneer**

## **FARSTREAM**

Door Profile: YMN001A/YMN076/YMK295/YMK280

Door Finish Wood Veneer/Lacquer

PWMM3106 PWMK2121 Carcases Melamine

PWMA0486

Wardrobe

Wardrobe

Bedroom

Home Office

Living Room

Interior Door+Wall Panel

Dining Room