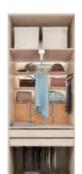

#### **Storage Accessories**

Basket drawers

Compartment drawers

Basket drawers

Drawers

The clever design of these drawers means you can keep all your contents upright, accessible and tidy to ensure you get the best possible use of the cabinet space.