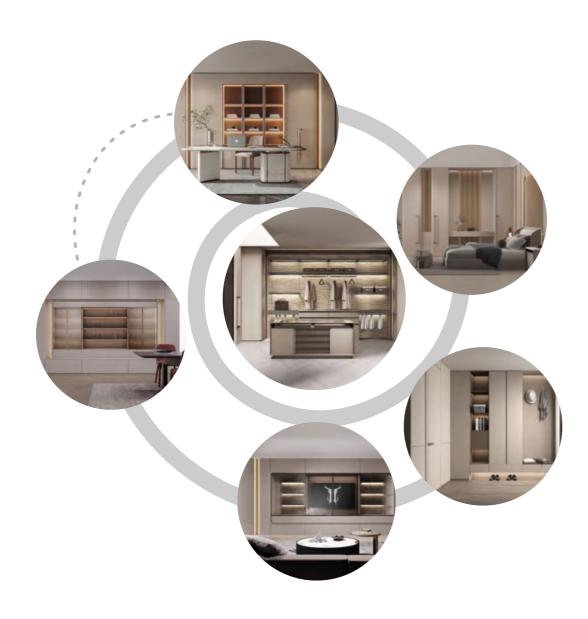

#### 2023 New Arrival

### Wood Veneer

Farstream

Wonderland

Lacquer

Mucha p.25

♦ Moonlight Shadow p.33

**PVC** Foil

Sicilian Holiday

#### **Wood Veneer**

## **FARSTREAM**

Door Profile: YMN001A/YMN076/YMK295/YMK280

Door Finish Wood Veneer/Lacquer

PWMM3106 PWMK2121 Carcases Melamine

PWMA0486

Wardrobe

Wardrobe

Bedroom

Home Office

Living Room

Interior Door+Wall Panel

Dining Room

## Entrance