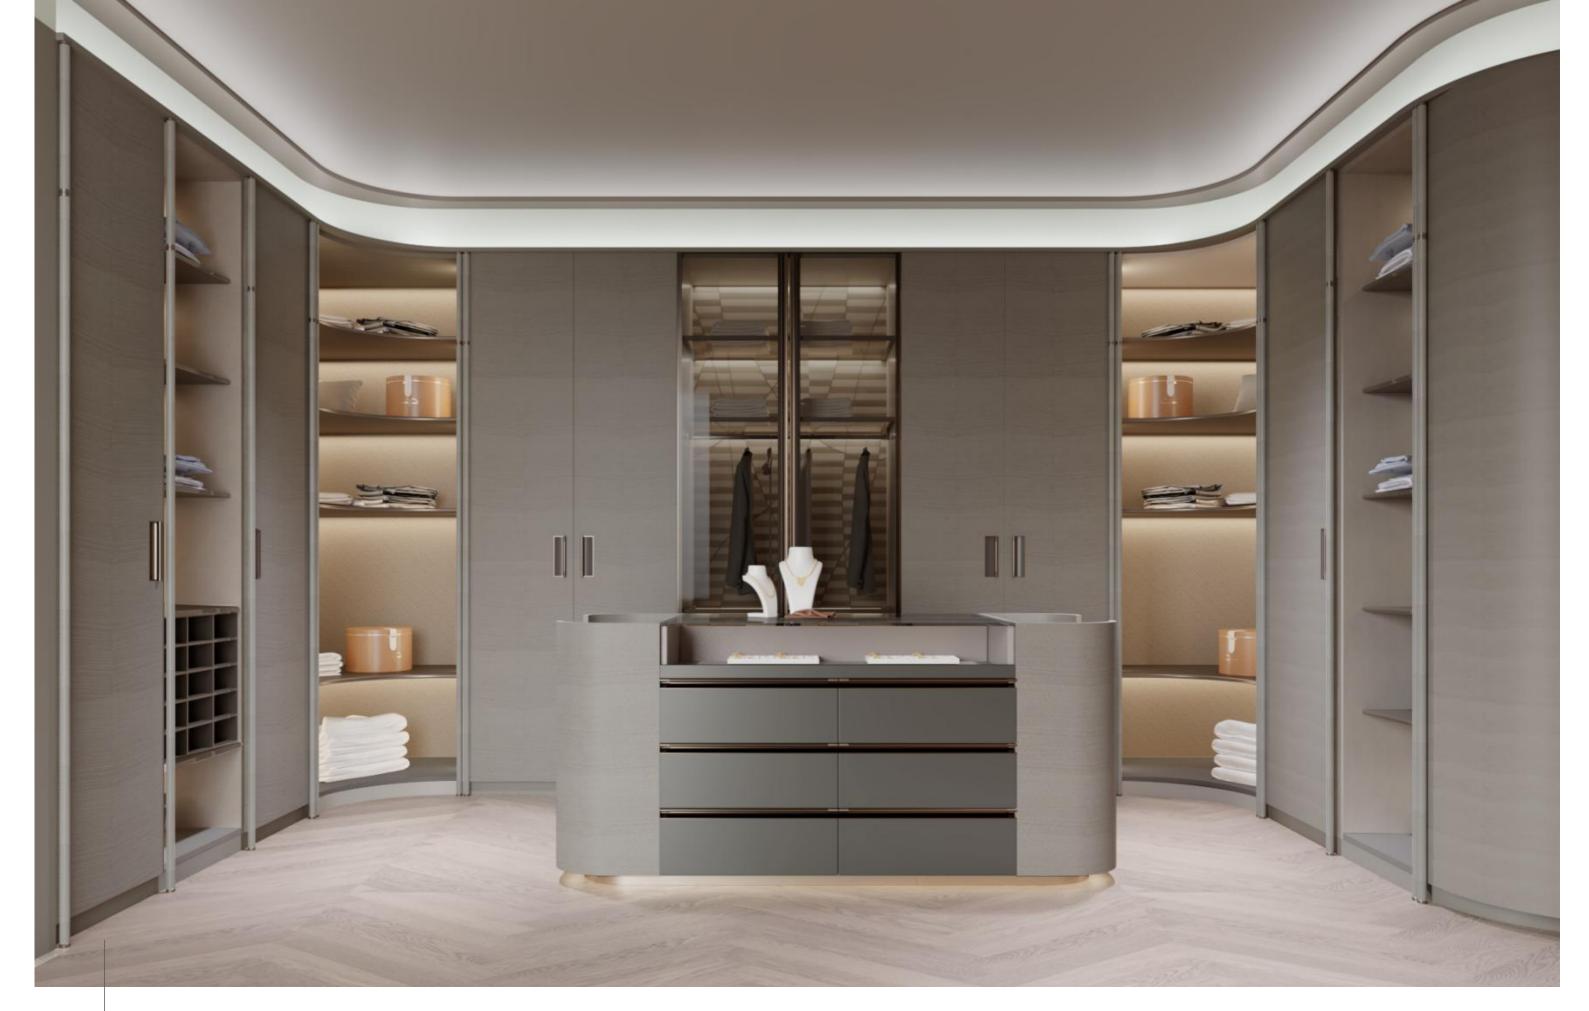

## **FARSTREAM**

Door Profile: YMN001A/YMN076/YMK295/YMK280

Door Finish Wood Veneer/Lacquer

PWMM3106 PWMK2121 Carcases Melamine

PWMA0486

Wardrobe

Wardrobe

Bedroom

Home Office

Living Room

Interior Door+Wall Panel

Dining Room

## Entrance