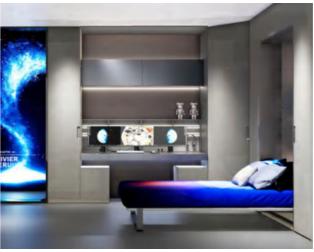

## **FARSTREAM**

Door Profile: YMN001A/YMN076/YMK295/YMK280

Door Finish Wood Veneer/Lacquer

PWMM3106 PWMK2121 Carcases Melamine

PWMA0486

Wardrobe

Wardrobe

Bedroom

Home Office

Living Room

Interior Door+Wall Panel

Dining Room

## Entrance