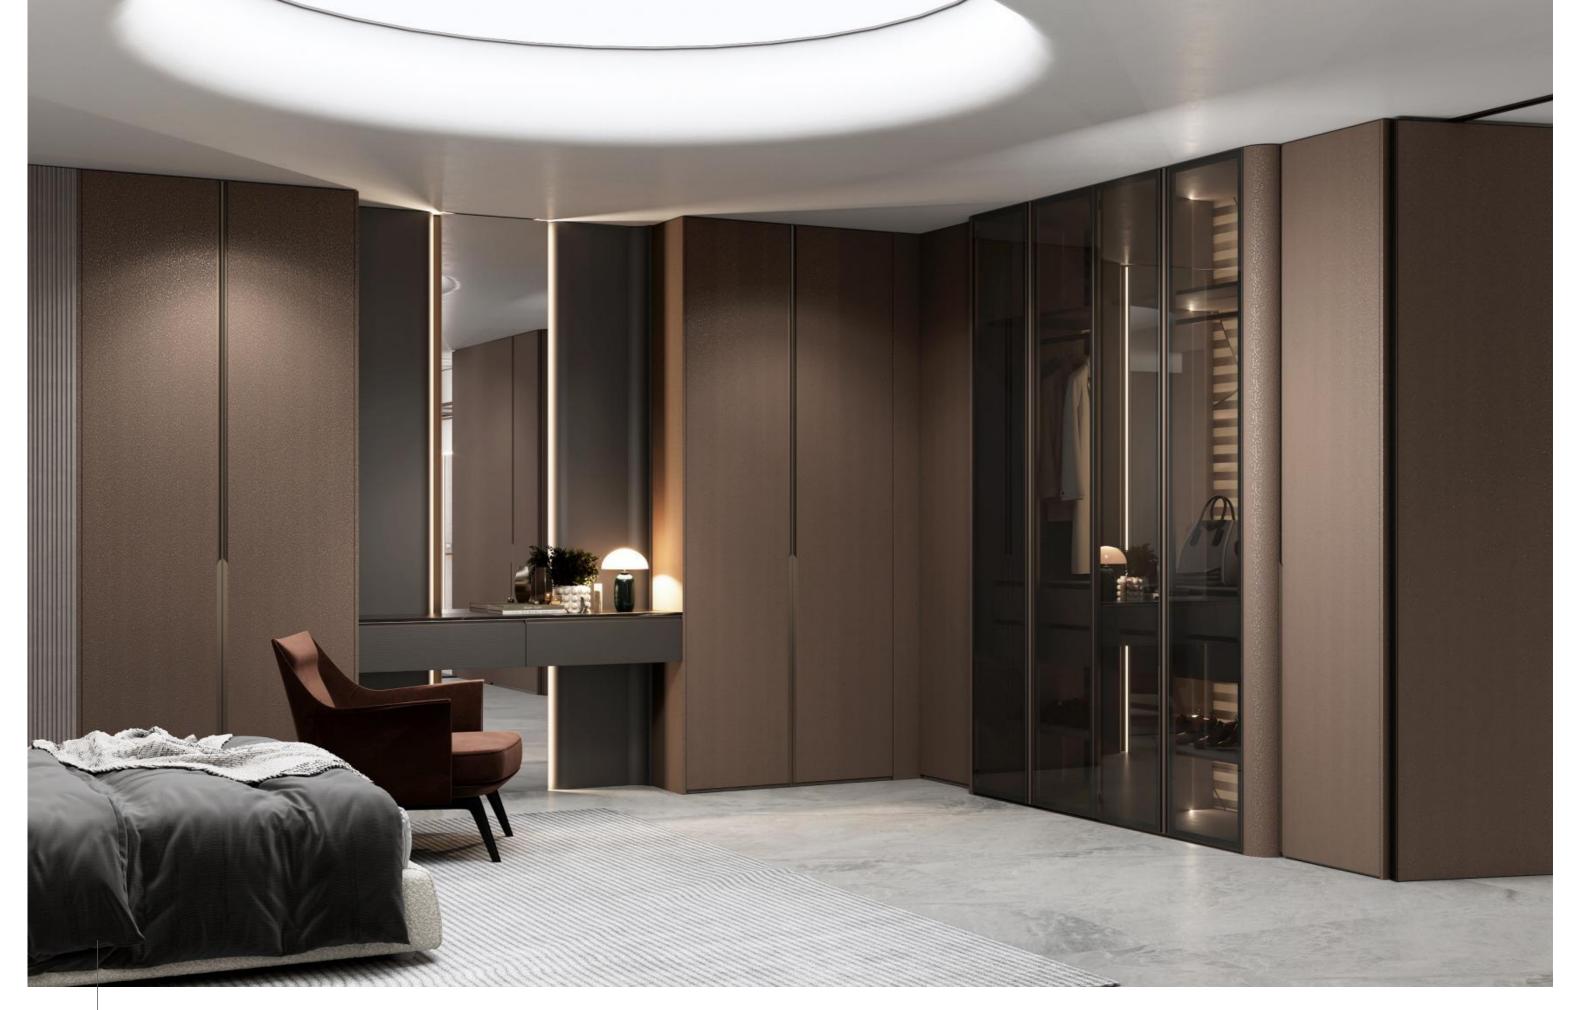

#### **Wood Veneer**

## **FARSTREAM**

Door Profile: YMN001A/YMN076/YMK295/YMK280

Door Finish Wood Veneer/Lacquer

PWMM3106 PWMK2121 Carcases Melamine

PWMA0486

Wardrobe

Wardrobe

Bedroom

Home Office

Living Room

Interior Door+Wall Panel

Dining Room

## Entrance