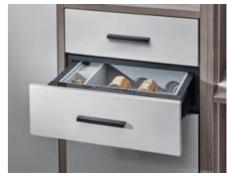

#### **Storage Accessories**

Basket drawers

Compartment drawers

Basket drawers

Drawers

The clever design of these drawers means you can keep all your contents upright, accessible and tidy to ensure you get the best possible use of the cabinet space.