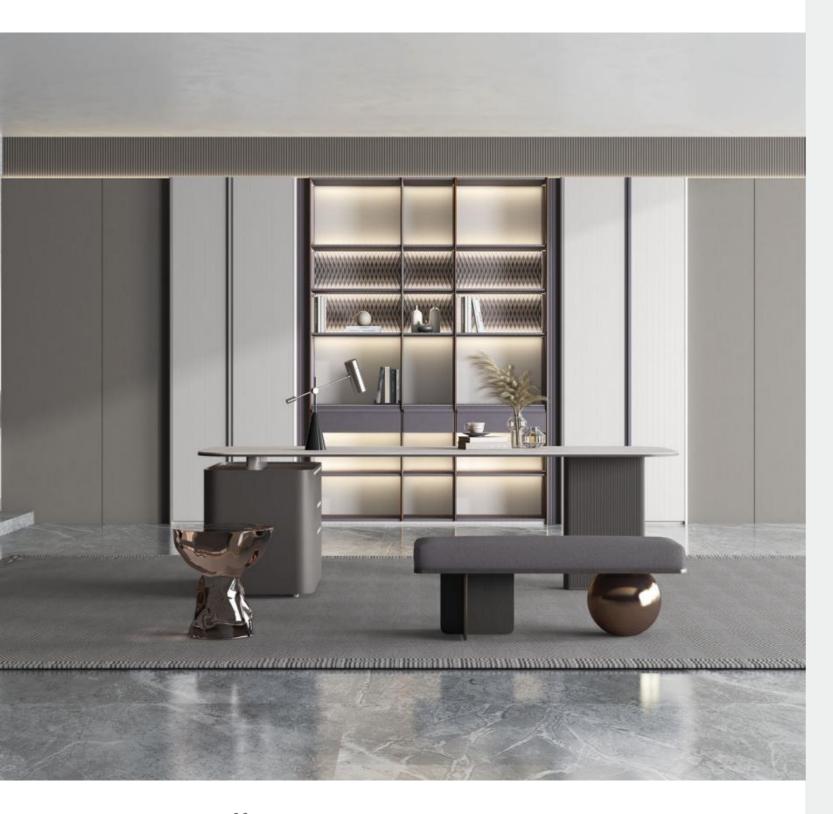

## **FARSTREAM**

Door Profile: YMN001A/YMN076/YMK295/YMK280

Door Finish Wood Veneer/Lacquer

PWMM3106 PWMK2121 Carcases Melamine

PWMA0486

Wardrobe

Wardrobe

Bedroom

Home Office

Living Room

Interior Door+Wall Panel

Dining Room

## Entrance