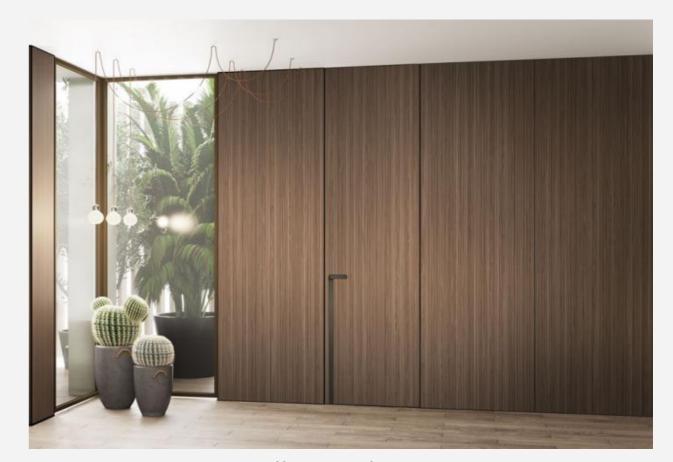

## **FARSTREAM**

Door Profile: YMN001A/YMN076/YMK295/YMK280

Door Finish Wood Veneer/Lacquer

PWMM3106 PWMK2121 Carcases Melamine

PWMA0486

Wardrobe

Wardrobe

Bedroom

Home Office

Living Room

Interior Door+Wall Panel

Dining Room

## Entrance