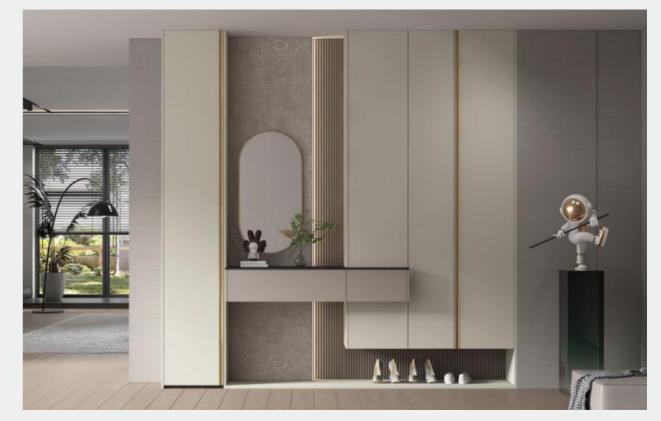

#### **Wood Veneer**

## **FARSTREAM**

Door Profile: YMN001A/YMN076/YMK295/YMK280

Door Finish Wood Veneer/Lacquer

PWMM3106 PWMK2121 Carcases Melamine

PWMA0486

Wardrobe

Wardrobe

Bedroom

## Entrance