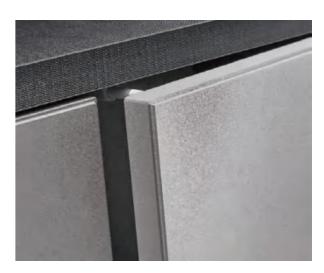

#### Germany laser edge banding technology

The laser edge banding layer is used instead of the glue edge banding, which is more durable and environmentally friendly.

#### Continental rabbet back panel

-The technology of continental rabbet keeps the back panel and the wall at a ventilation distance, which is good for moisture resistance and easy for secondary disassembly and assembly.

-The back panel buckle connection process enhances the stability of the cabinet.