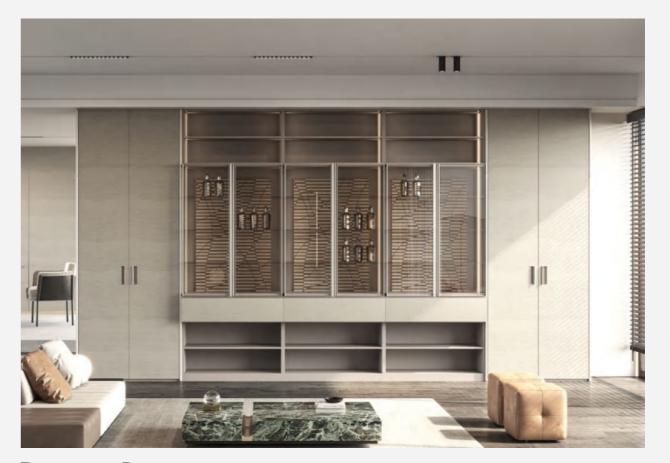

## **NEETA**

Door Profile: YMG221/YMG221A/YMG222/YMH095

Door Finish PVC/Powdery Coating

Carcases Melamine

Bedroom

Home Office

Living Room

# Wall Panel

Dining Room

Entrance