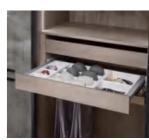

#### **Storage Accessories**

Basket drawers

Compartment drawers

Basket drawers

Drawers

The clever design of these drawers means you can keep all your contents upright, accessible and tidy to ensure you get the best possible use of the cabinet space.