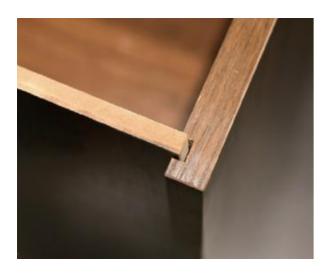

#### Continental rabbet back panel

-The technology of continental rabbet keeps the back panel and the wall at a ventilation distance, which is good for moisture resistance and easy for secondary disassembly and assembly.

-The back panel buckle connection process enhances the stability of the cabinet.