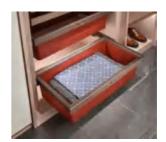

#### **Storage Accessories**

Basket drawers

Compartment drawers

Basket drawers

Drawers

The clever design of these drawers means you can keep all your contents upright, accessible and tidy to ensure you get the best possible use of the cabinet space.