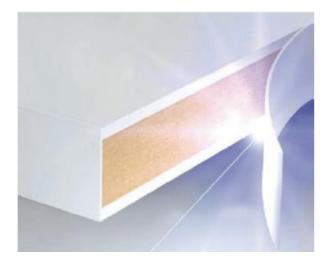

#### Germany laser edge banding technology

The laser edge banding layer is used instead of the glue edge banding, which is more durable and environmentally friendly.