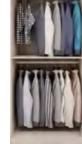

#### Clothes Rails

The rails are used ideally for storing clothes, trousers and scarves. The colours of the design make it easy to match all kinds of finishes. The clothes can be arranged and accessed easily in the wardrobe.