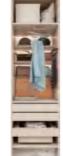

#### Clothes Rails

The rails are used ideally for storing clothes, trousers and scarves. The colours of the design make it easy to match all kinds of finishes. The clothes can be arranged and accessed easily in the wardrobe.