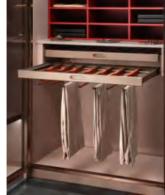

#### Clothes Rails

The rails are used ideally for storing clothes, trousers and scarves. The colours of the design make it easy to match all kinds of finishes. The clothes can be arranged and accessed easily in the wardrobe.