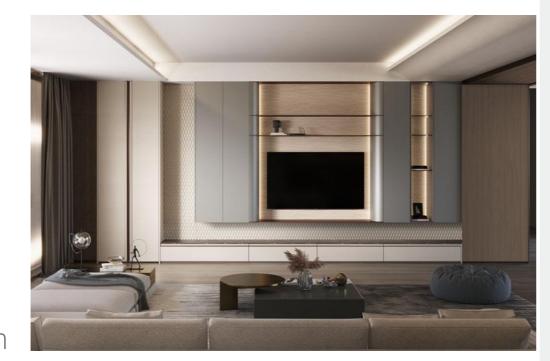

## **FARSTREAM**

Door Profile: YMN001A/YMN076/YMK295/YMK280

Door Finish Wood Veneer/Lacquer

PWMM3106 PWMK2121 Carcases Melamine

PWMA0486

Wardrobe

Wardrobe

Bedroom

Home Office

Living Room

Interior Door+Wall Panel

Dining Room

## Entrance