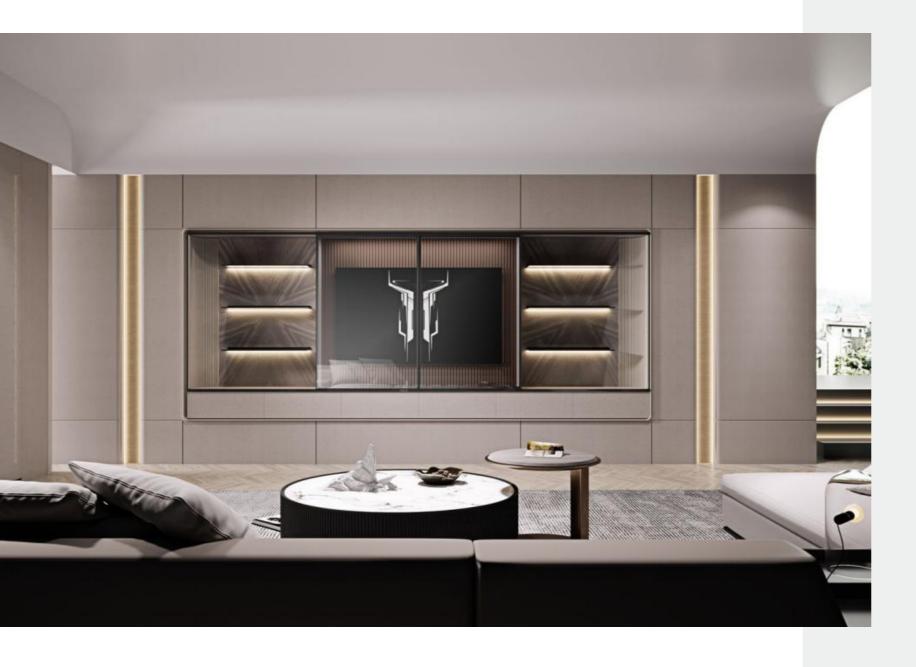

## **MOONLIGHT SHADOW**

Door Profile: YMK303/YMK304/YMA123

Door Finish Lacquer/Melamine

PWMK2198

PWMK2200

PWMA0555

Wardrobe

# Living Room

Dining Room