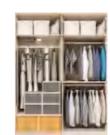

#### SINGLE WALL compact wardrobe (3m²)

Maximises the storage efficiency.

Suitable for long and narrow corridors and entry spaces.

#### U-SHAPE large space wardrobe ( 3-10m²)

It is suitable for square areas with large area and wide space, with high utilisation and clear partition.

Rotating shelving is available.

#### L-SHAPE medium-sized wardrobe (5m²)

Suitable for long and narrow areas, having an island as an option.

#### TWO ROWS

Suitable for long and narrow areas, having an island as an option.