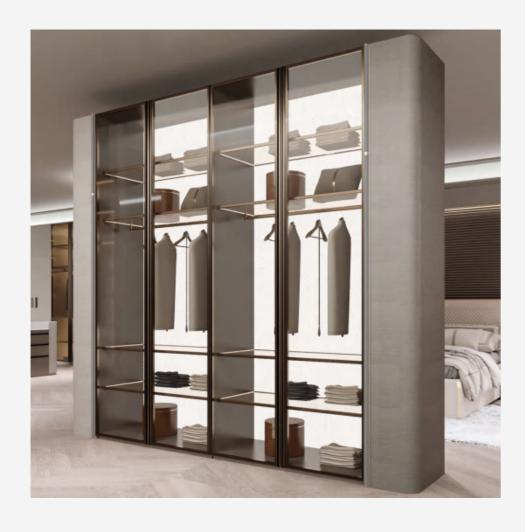

## **FARSTREAM**

Door Profile: YMN001A/YMN076/YMK295/YMK280

Door Finish Wood Veneer/Lacquer

PWMM3106 PWMK2121 Carcases Melamine

PWMA0486

Wardrobe

Wardrobe

Bedroom