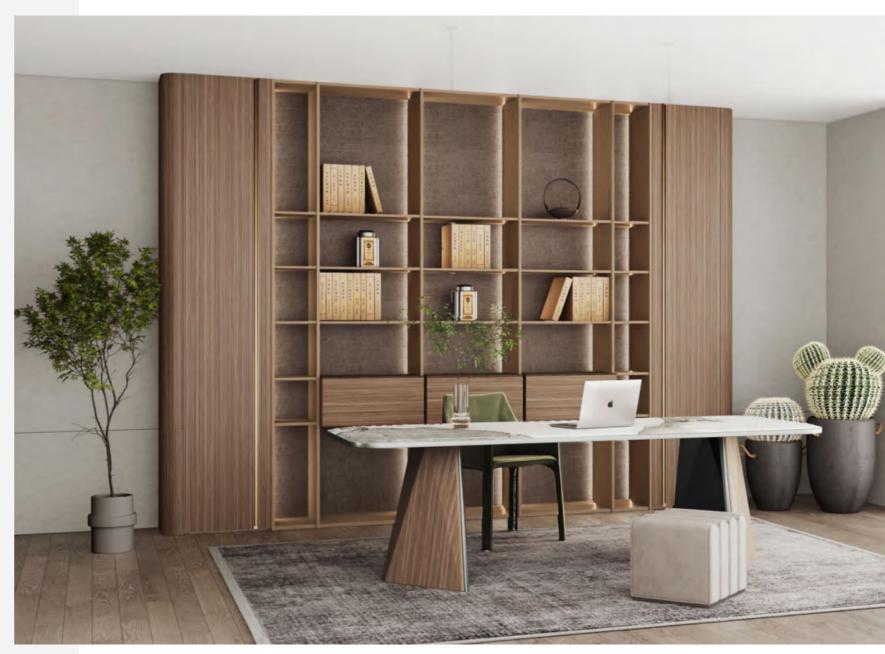

#### **Wood Veneer**

## WONDERLAND

Door Profile: YMN074/YMN075

Door Finish Wood Veneer

Wardrobe

Home Office

Bedroom