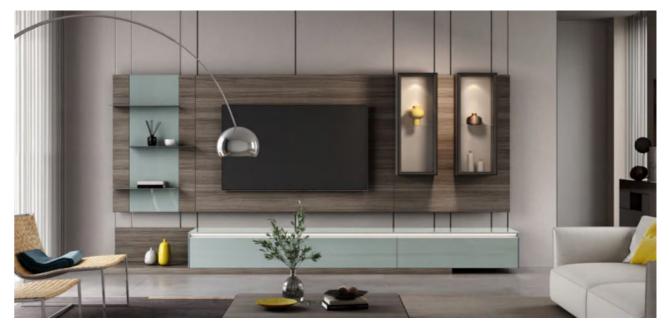

## **FARSTREAM**

Door Profile: YMN001A/YMN076/YMK295/YMK280

Door Finish Wood Veneer/Lacquer

PWMM3106 PWMK2121 Carcases Melamine

PWMA0486

Wardrobe

Wardrobe

Bedroom

Home Office

Living Room

Interior Door+Wall Panel

Dining Room

## Entrance