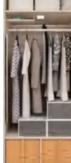

#### Clothes Rails

The rails are used ideally for storing clothes, trousers and scarves. The colours of the design make it easy to match all kinds of finishes. The clothes can be arranged and accessed easily in the wardrobe.