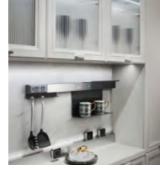

#### Lights -

Light strips

Glass shelf lights

Top panel lights

Different types of down lights, strip lights, shelf lights, drawer lights and inductive lights not only offer additional illumination, but also create a happy mood in your home. Our lights are harmonious with your space, and high quality LED strips or bulbs allow long service life and low energy consumption.