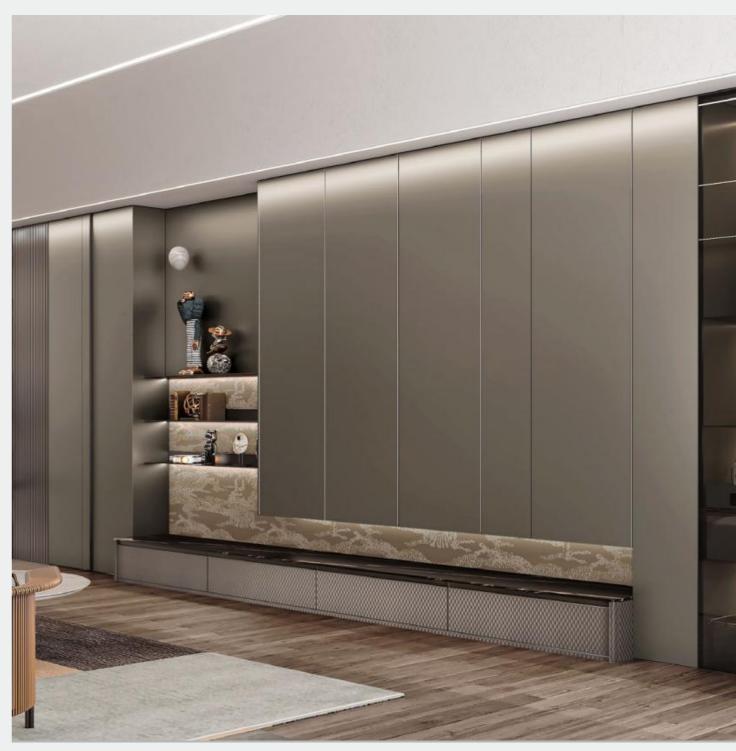

## NILO

Door Profile: YMG240D25

Door Finish PVC

PWMG1388

Carcases Melamine

PWMA0486

Bedroom

Wardrobe

Home Office

Living Room

Dining Room