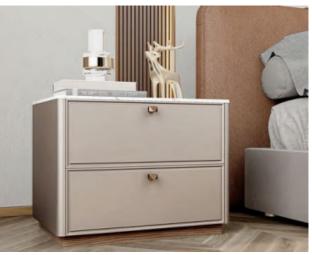

#### **Storage Accessories**

Basket drawers

Compartment drawers

Basket drawers

Drawers

The clever design of these drawers means you can keep all your contents upright, accessible and tidy to ensure you get the best possible use of the cabinet space.