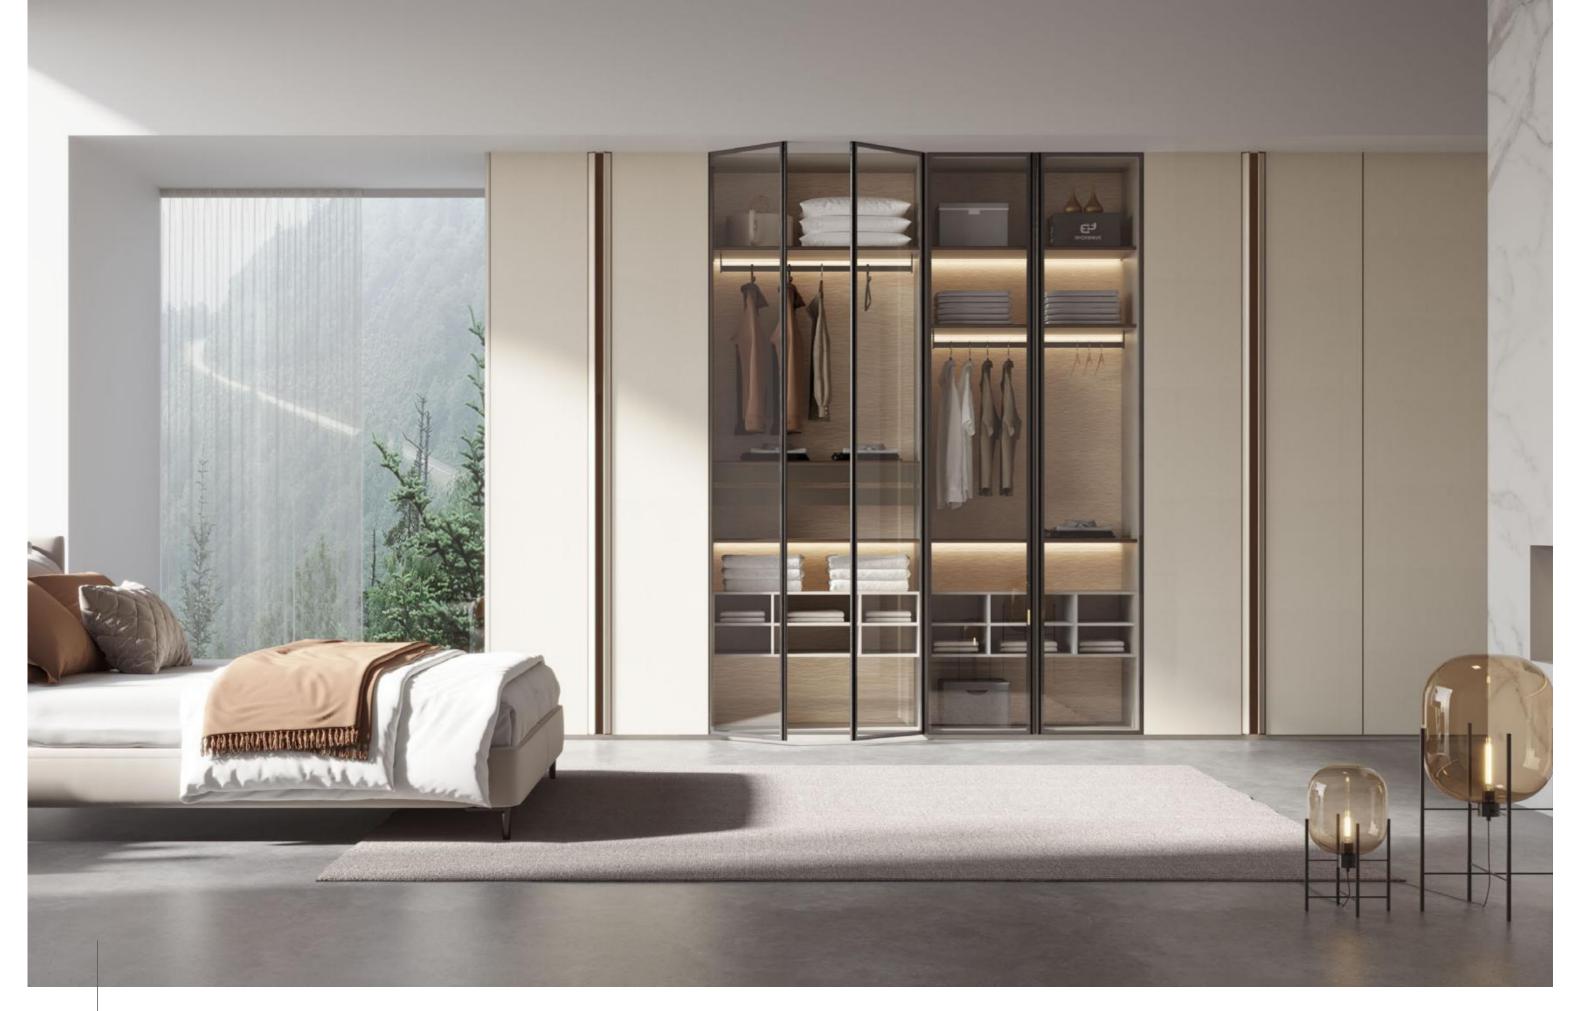

## **FARSTREAM**

Door Profile: YMN001A/YMN076/YMK295/YMK280

Door Finish Wood Veneer/Lacquer

PWMM3106 PWMK2121 Carcases Melamine

PWMA0486

Wardrobe

Wardrobe

Bedroom

Home Office

Living Room

Interior Door+Wall Panel

Dining Room

## Entrance