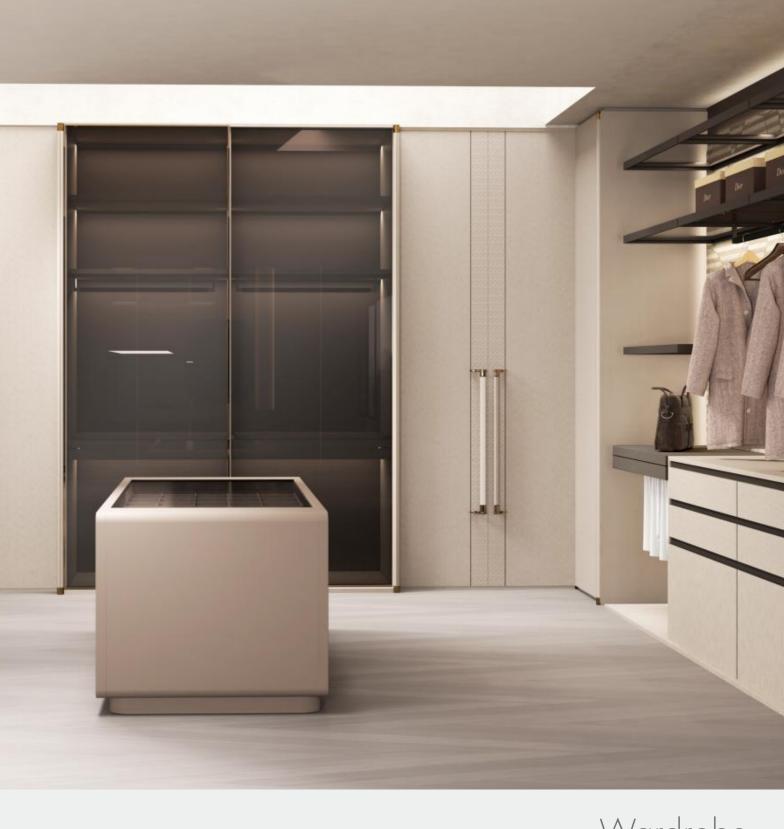

#### **Wood Veneer**

## **FARSTREAM**

Door Profile: YMN001A/YMN076/YMK295/YMK280

Door Finish Wood Veneer/Lacquer

PWMM3106 PWMK2121 Carcases Melamine

PWMA0486

Wardrobe

Wardrobe

Bedroom