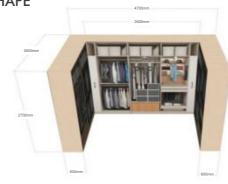

#### U-SHAPE large space wardrobe ( 3-10m²)

It is suitable for square areas with large area and wide space, with high utilisation and clear partition.

Rotating shelving is available.