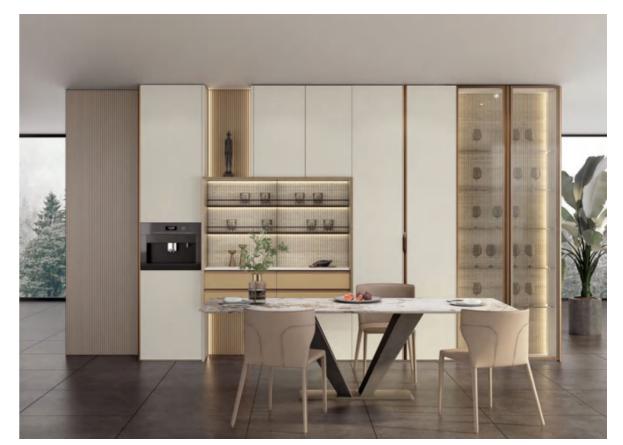

## **FARSTREAM**

Door Profile: YMN001A/YMN076/YMK295/YMK280

Door Finish Wood Veneer/Lacquer

PWMM3106 PWMK2121 Carcases Melamine

PWMA0486

Wardrobe

Wardrobe

Bedroom

Home Office

Living Room

Interior Door+Wall Panel

Dining Room

## Entrance