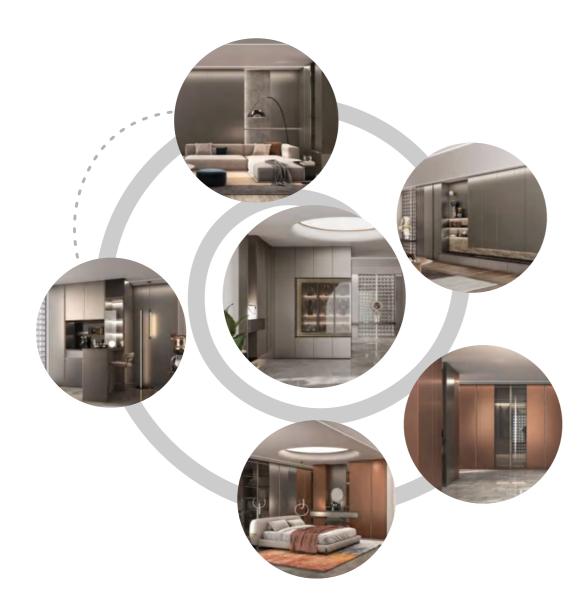

C



PWMG1388

Carcases Melamine



PWMA0486



Bedroom





Wardrobe





Home Office



Living Room



Dining Room

### **PP Foil**



### TIME QUEST

Door Profile: YMD0074/YMD0069D18/YMG153/YMG002/YMG002C/YMG223









Carcases Melamine/PVC PWMG0369

# Wardrobe





Bedroom



Home Office



Living Room



Interior Door+Wall Panel

### **PP Foil**



## STILL SEA

Door Profile: YMD075/YMD076

PWMD0139









Wardrobe







Bedroom



Home Office



Living Room



Interior Door +Wall Panel



Dining Room

### **Powdery Coating**



### **URBAN CHARM**

Door Profile: YMH061/YMH061A/YMH062/YMH063/YMH061/YMH001D18

Door Finish Powdery Coating



PWMH0063

PWMH0064

Carcases Melamine



PWMA0486



Bedroom





Wardrobe



Living Room

Wall Panel



# Dining Room



### **UV** Lacquer



### STELLAR GLAMOUR

Door Profile: YMC040/YMC041/YMC005/YMG002/YMA001

Door Finish UV Lacquer













Wardrobe





Bedroom

Living Room



# Interior Door+Wall Panel





Dining Room

# Entrance



### **UV** Lacquer



## SONG FOR YOU

Door Profile: YMC005/YMD063

Door Finish UV Lacquer













Wardrobe





Wardrobe





Bedroom



Home Office



Living Room

### **UV** Lacquer



### THE LUXURY CITY

Door Profile: YMC020A

Door Finish UV Lacquer

Carcases Melamine

PWMC0144 PWMC0143 PWMA0553 PWMA0333



Wardrobe



Bedroom



Home Office



Living Room



Entrance

### Melamine



### **FLOWERING**

Door Profile: YMA117/YMA118/YMK001/YMK290

Door Finish Melamine

PWMA0515 PWMA0514

Carcases Melamine/Lacquer

PWMA0484 PWMK4008 PV







Bedroom

# Wardrobe





Wardrobe