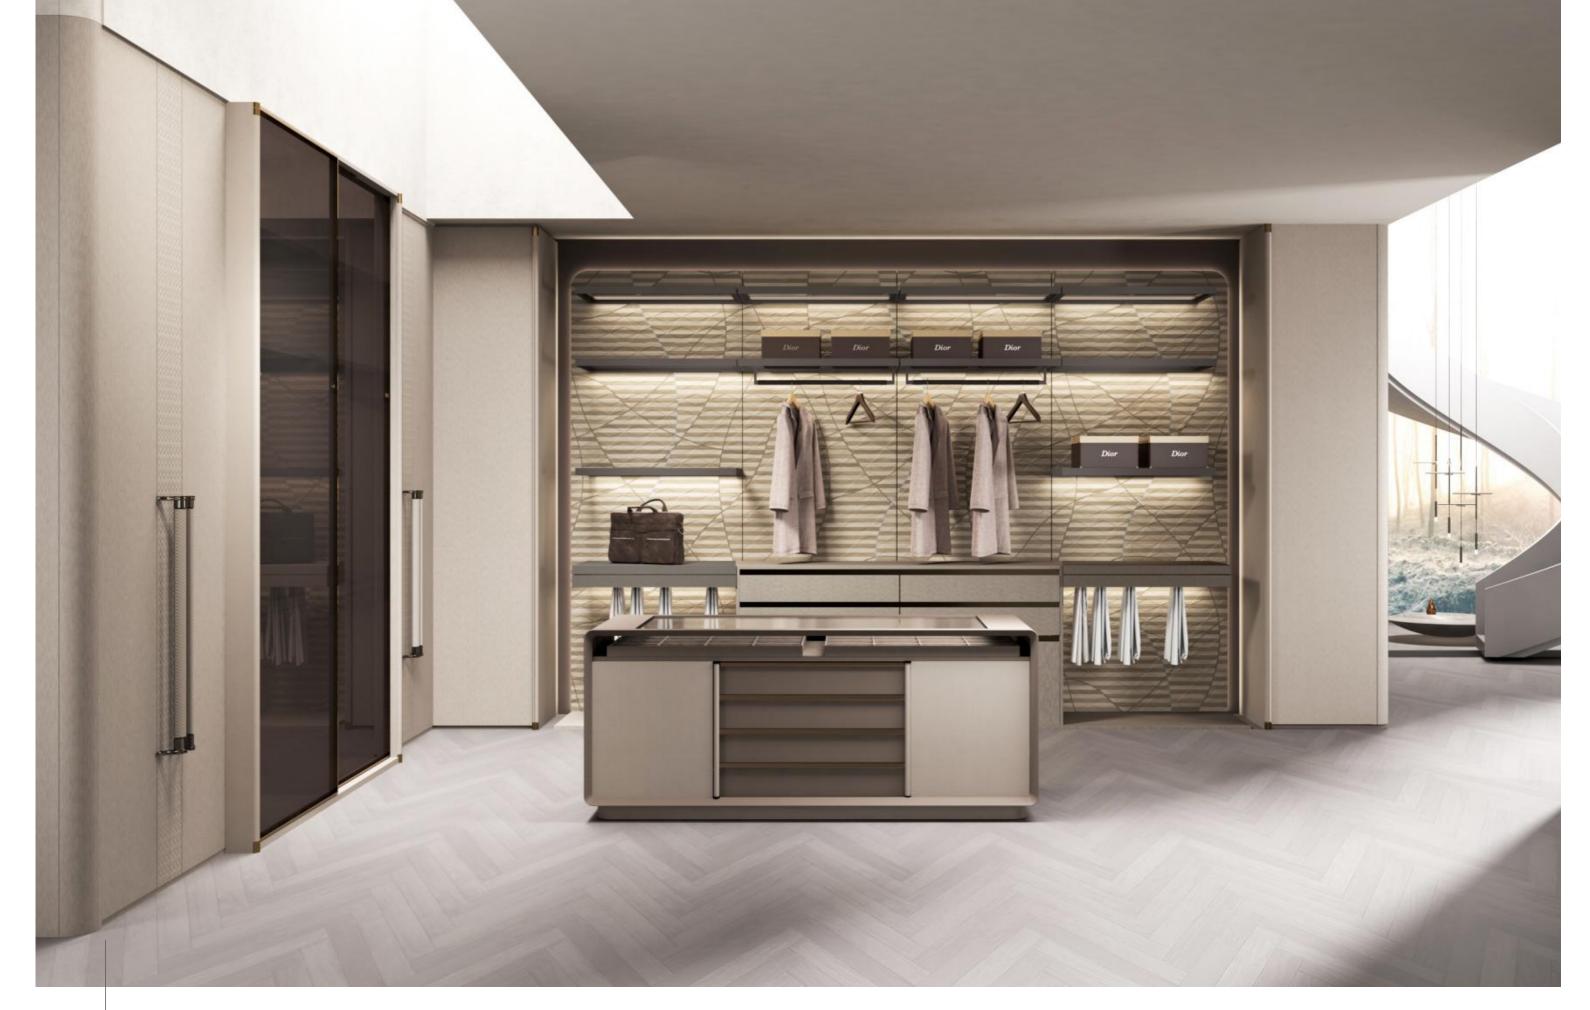

#### **Wood Veneer**

## **FARSTREAM**

Door Profile: YMN001A/YMN076/YMK295/YMK280

Door Finish Wood Veneer/Lacquer

PWMM3106 PWMK2121 Carcases Melamine

PWMA0486

Wardrobe

Wardrobe

Bedroom