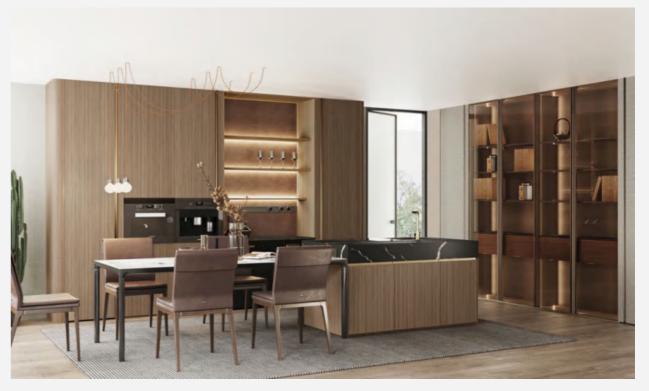

## **FARSTREAM**

Door Profile: YMN001A/YMN076/YMK295/YMK280

Door Finish Wood Veneer/Lacquer

PWMM3106 PWMK2121 Carcases Melamine

PWMA0486

Wardrobe

Wardrobe

Bedroom

Home Office

Living Room

Interior Door+Wall Panel

Dining Room

## Entrance