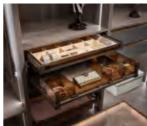

#### **Storage Accessories**

Basket drawers

Compartment drawers

Basket drawers

Drawers

The clever design of these drawers means you can keep all your contents upright, accessible and tidy to ensure you get the best possible use of the cabinet space.