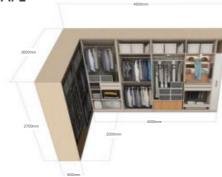

#### U-SHAPE large space wardrobe ( 3-10m²)

It is suitable for square areas with large area and wide space, with high utilisation and clear partition.

Rotating shelving is available.