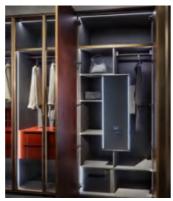

#### Clothes Rails

The rails are used ideally for storing clothes, trousers and scarves. The colours of the design make it easy to match all kinds of finishes. The clothes can be arranged and accessed easily in the wardrobe.