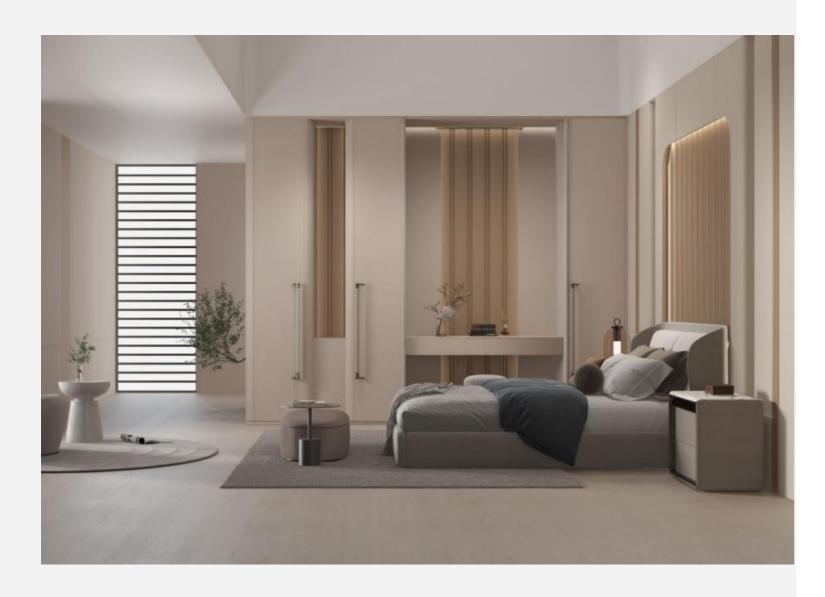

#### **Dress Mirrors**

A normal or smart mirror can be chosen for a hidden design, so the space is used efficiently.

A narrow edged framed mirror matches the decorative cover which prevents the clothes from reaching the tracks.

Smart dress mirror