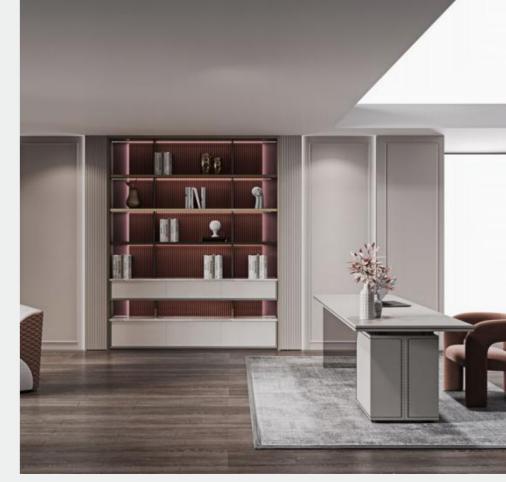

#### **Wood Veneer**

## **FARSTREAM**

Door Profile: YMN001A/YMN076/YMK295/YMK280

Door Finish Wood Veneer/Lacquer

PWMM3106 PWMK2121 Carcases Melamine

PWMA0486

Wardrobe

Wardrobe

Bedroom

Home Office

Living Room

Interior Door+Wall Panel

Dining Room

## Entrance