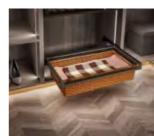

#### **Storage Accessories**

Basket drawers

Compartment drawers

Basket drawers

Drawers

The clever design of these drawers means you can keep all your contents upright, accessible and tidy to ensure you get the best possible use of the cabinet space.