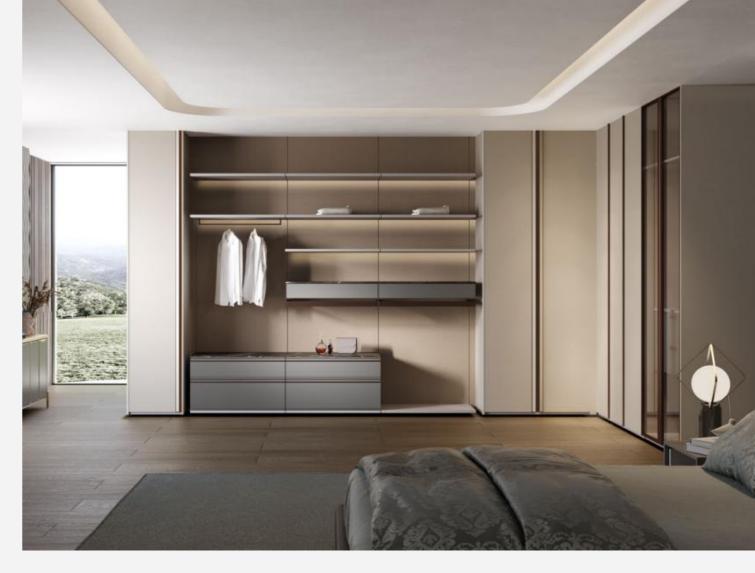

## **FARSTREAM**

Door Profile: YMN001A/YMN076/YMK295/YMK280

Door Finish Wood Veneer/Lacquer

PWMM3106 PWMK2121 Carcases Melamine

PWMA0486

Wardrobe

Wardrobe

Bedroom

Home Office

Living Room

Interior Door+Wall Panel

Dining Room

## Entrance