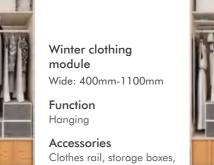

Decoration module 1 Wide: 562mm (inner space)

Function

Storage

Accessories Perpendicular clothes rail, shelves, pull-out basket, safe

Summer clothing

Wide: 400mm-1100mm

module

Function

Wide: 400mm-1100mm

YG006

Clothes rail, storage boxes,

Narrow cabinet (for men) Deep: 200mm (inner space)

**Function** Decoration storage

Accessories

Narrow cabinet, hooks

YG008