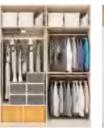

il, shelves, pull-out basket, safe

Summer clothing

Wide: 400mm-1100mm

module

Function

Hanging

Accessories

dress mirror





YG004

(alelelele)

Decoration module 2 Wide: 782mm (inner space)

**Function** Storage

Accessories

Perpendicular clothes rail, shelves, pull-out basket, trousers rack



YG005



dress mirror

Narrow module

**Function** 

Hanging

Accessories

Clothes rails, shelves

Wide: 400mm-1100mm



YG006



Clothes rail, storage boxes,



Narrow cabinet (for men) Deep: 200mm (inner space)

**Function** Decoration storage

Accessories

Narrow cabinet, hooks



YG008

Narrow cabinet (for women) Deep: 200mm (inner space)

**Function** Decoration storage

Accessories

Narrow cabinet, hooks, mirror

#### **Combination Examples**

#### SINGLE WALL









#### U-SHAPE









#### L-SHAPE







#### TWO ROWS







YG007

### Advanced Technology



### No-added formaldehyde-antibacterial green panel

-Formaldehyde Emission ≤0.03mg/m³
-The eco-friendly protection standards of OPPEIN far exceed European standards(E1≤0.124mg/m³, E0≤0.05mg/m³)
-The Green Panel of OPPEIN obtains NAF certification, which is the top level of environmental grade.



#### Germany laser edge banding technology

The laser edge banding layer is used instead of the glue edge banding, which is more durable and environmentally friendly.



#### Continental rabbet back panel

-The technology of continental rabbet keeps the back panel and the wall at a ventilation distance, which is good for moisture resistance and easy for secondary disassembly and assembly.

-The back panel buckle conn