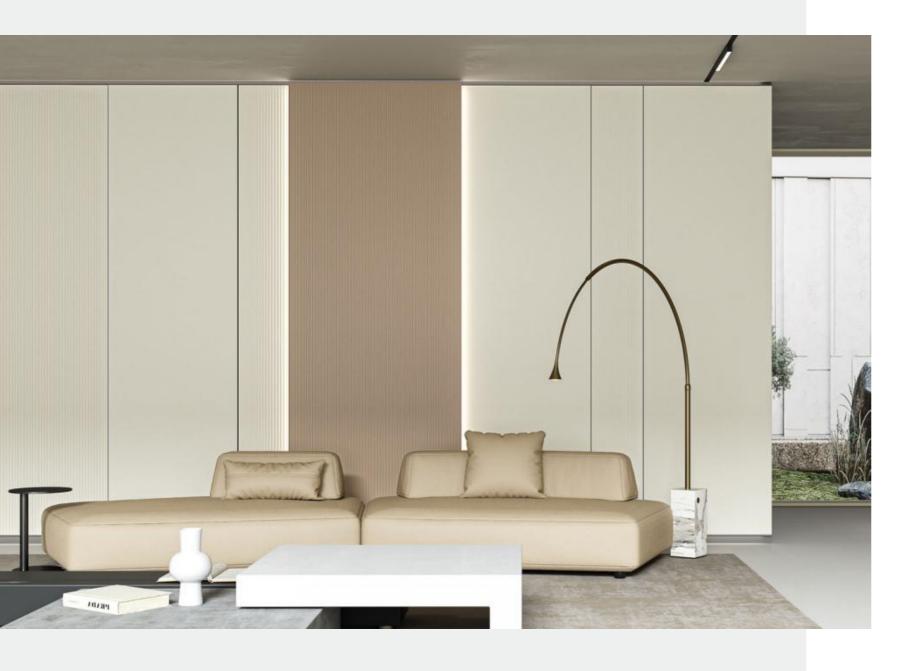

### Lacquer

## **MOONLIGHT SHADOW**

Door Profile: YMK303/YMK304/YMA123

Door Finish Lacquer/Melamine

PWMK2198

PWMK2200

PWMA0555

Wardrobe