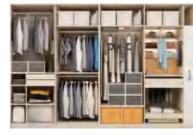

#### **Storage Accessories**

Basket drawers

Compartment drawers

Basket drawers

Drawers

The clever design of these drawers means you can keep all your contents upright, accessible and tidy to ensure you get the best possible use of the cabinet space.

#### Clothes Rails

The rails are used ideally for storing clothes, trousers and scarves. The colours of the design make it easy to match all kinds of finishes. The clothes can be arranged and accessed easily in the wardrobe.