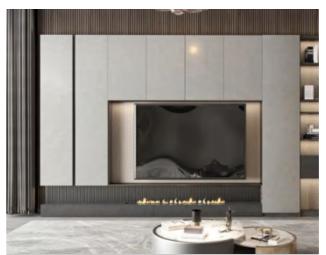

### Lacquer

## **MOONLIGHT SHADOW**

Door Profile: YMK303/YMK304/YMA123

Door Finish Lacquer/Melamine

PWMK2198

PWMK2200

PWMA0555

Wardrobe