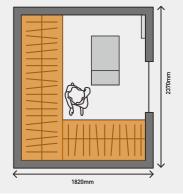

#### L-SHAPE medium-sized wardrobe (5m²)

Suitable for long and narrow areas, having an island as an option.