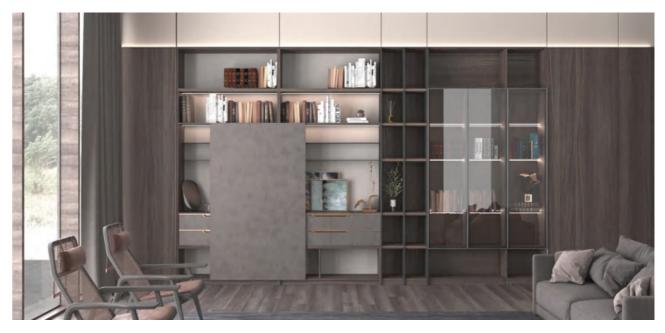

#### **Wood Veneer**

## **FARSTREAM**

Door Profile: YMN001A/YMN076/YMK295/YMK280

Door Finish Wood Veneer/Lacquer

PWMM3106 PWMK2121 Carcases Melamine

PWMA0486

Wardrobe

Wardrobe

Bedroom

Home Office

Living Room

Interior Door+Wall Panel

Dining Room

## Entrance