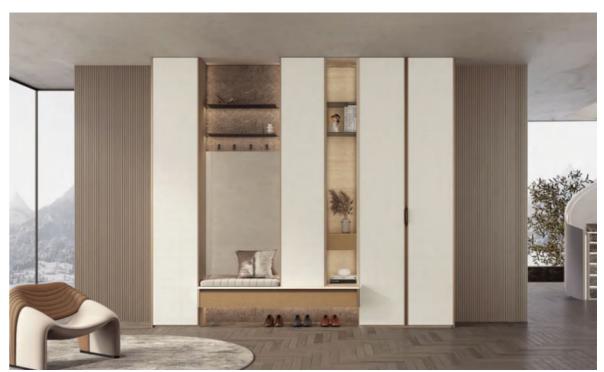

## Entrance

#### **Wood Veneer**

## WONDERLAND

Door Profile: YMN074/YMN075

Door Finish Wood Veneer

Wardrobe

Home Office

Bedroom

# Living Room

Dining Room

Entrance