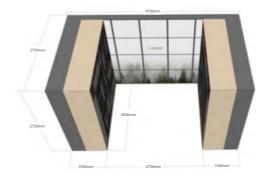

#### U-SHAPE large space wardrobe ( 3-10m²)

It is suitable for square areas with large area and wide space, with high utilisation and clear partition.

Rotating shelving is available.