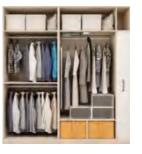

#### **Storage Accessories**

Basket drawers

Compartment drawers

Basket drawers

Drawers

The clever design of these drawers means you can keep all your contents upright, accessible and tidy to ensure you get the best possible use of the cabinet space.

#### Clothes Rails

The rails are used ideally for storing clothes, trousers and scarves. The colours of the design make it easy to match all kinds of finishes. The clothes can be arranged and accessed easily in the wardrobe.