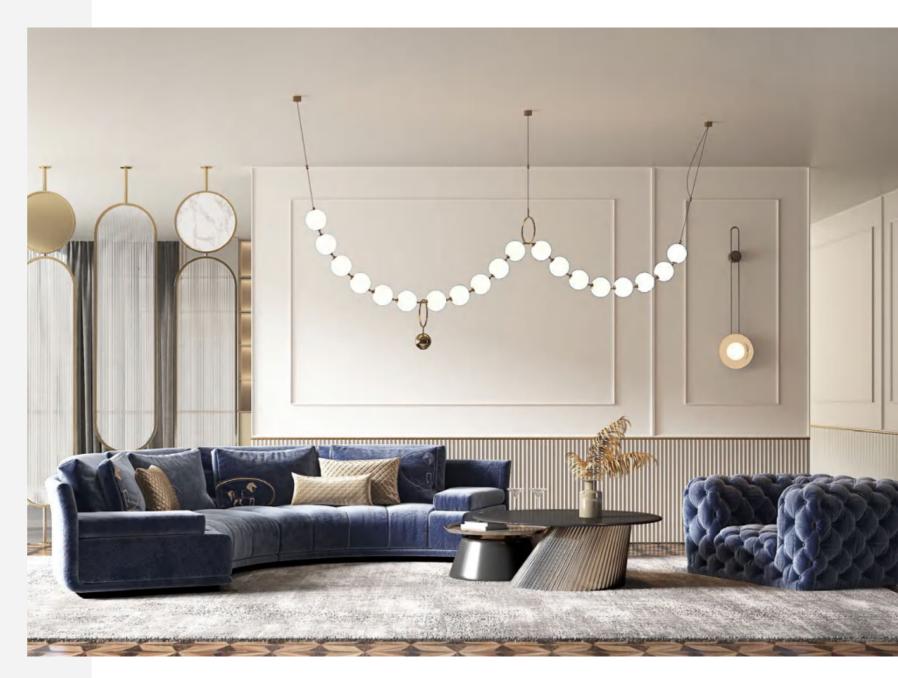

## **FARSTREAM**

Door Profile: YMN001A/YMN076/YMK295/YMK280

Door Finish Wood Veneer/Lacquer

PWMM3106 PWMK2121 Carcases Melamine

PWMA0486

Wardrobe

Wardrobe

Bedroom

Home Office

Living Room

Interior Door+Wall Panel

Dining Room

## Entrance