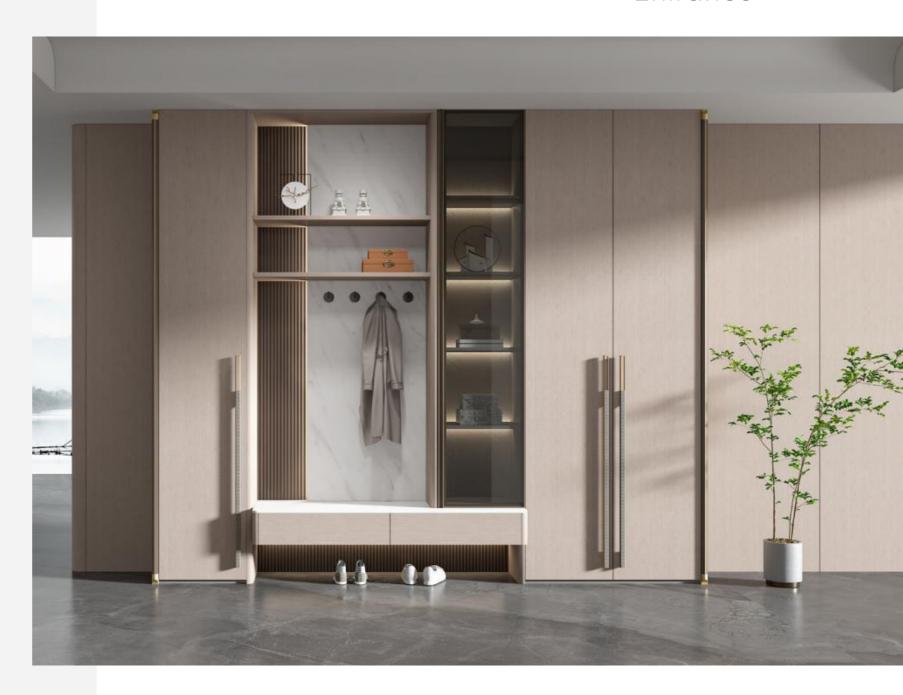

## **FARSTREAM**

Door Profile: YMN001A/YMN076/YMK295/YMK280

Door Finish Wood Veneer/Lacquer

PWMM3106 PWMK2121 Carcases Melamine

PWMA0486

Wardrobe

Wardrobe

Bedroom

Home Office

Living Room

Interior Door+Wall Panel

Dining Room

## Entrance