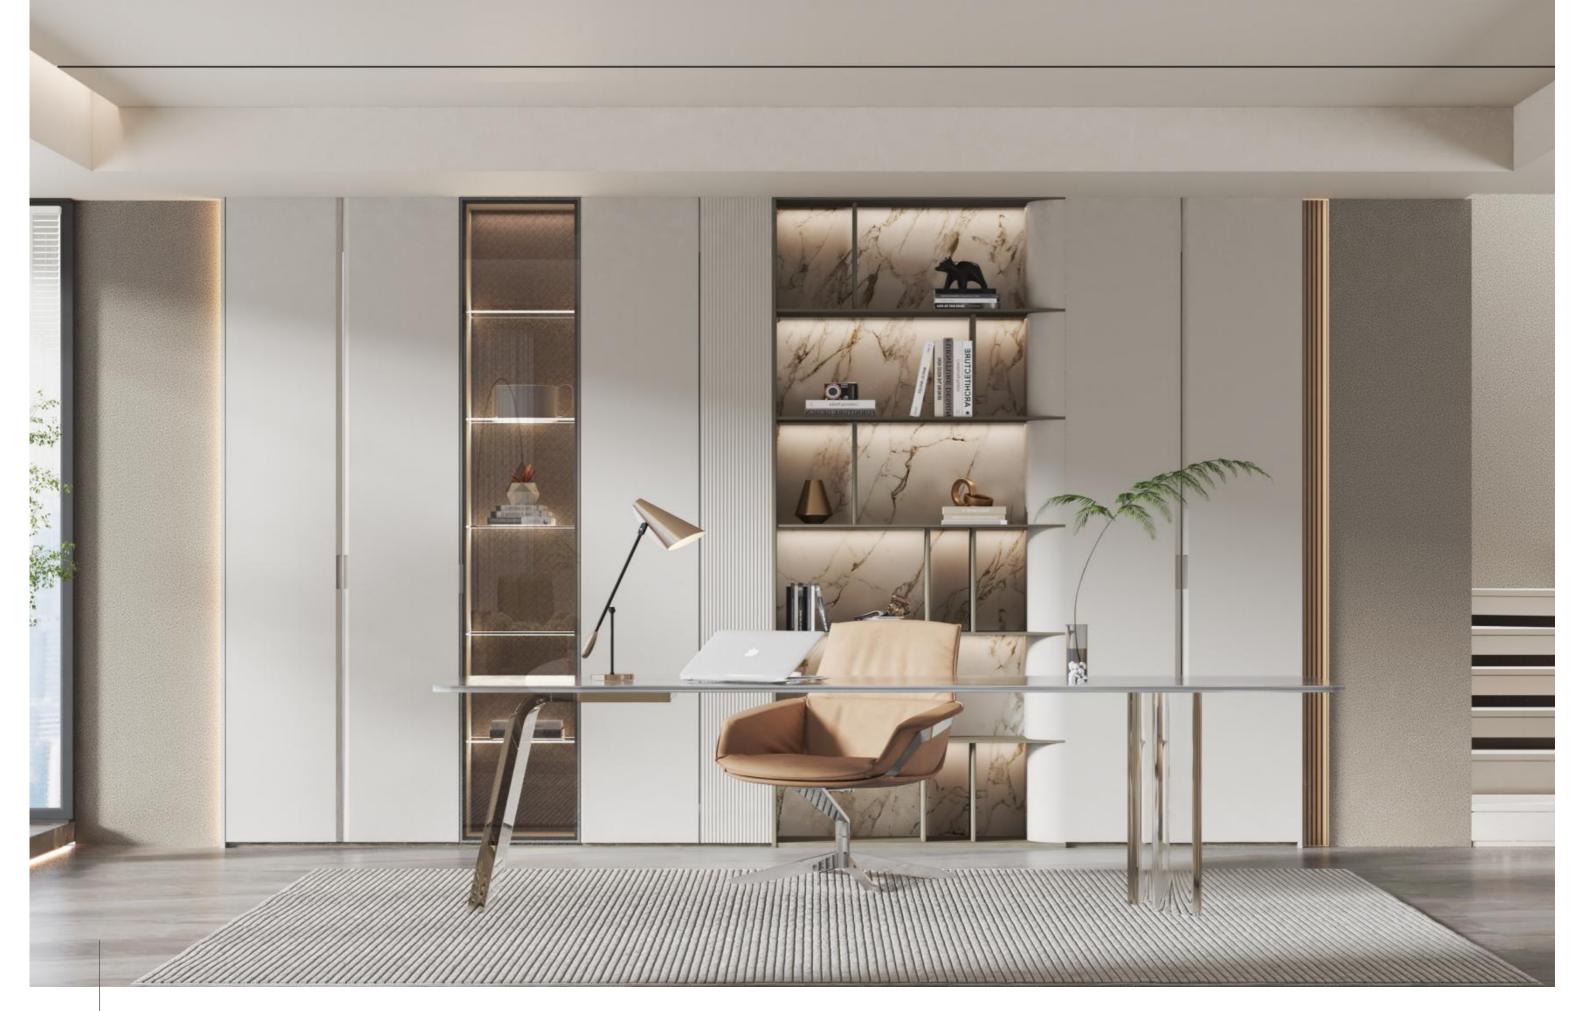

## **FARSTREAM**

Door Profile: YMN001A/YMN076/YMK295/YMK280

Door Finish Wood Veneer/Lacquer

PWMM3106 PWMK2121 Carcases Melamine

PWMA0486

Wardrobe

Wardrobe

Bedroom

Home Office

Living Room

Interior Door+Wall Panel

Dining Room

## Entrance