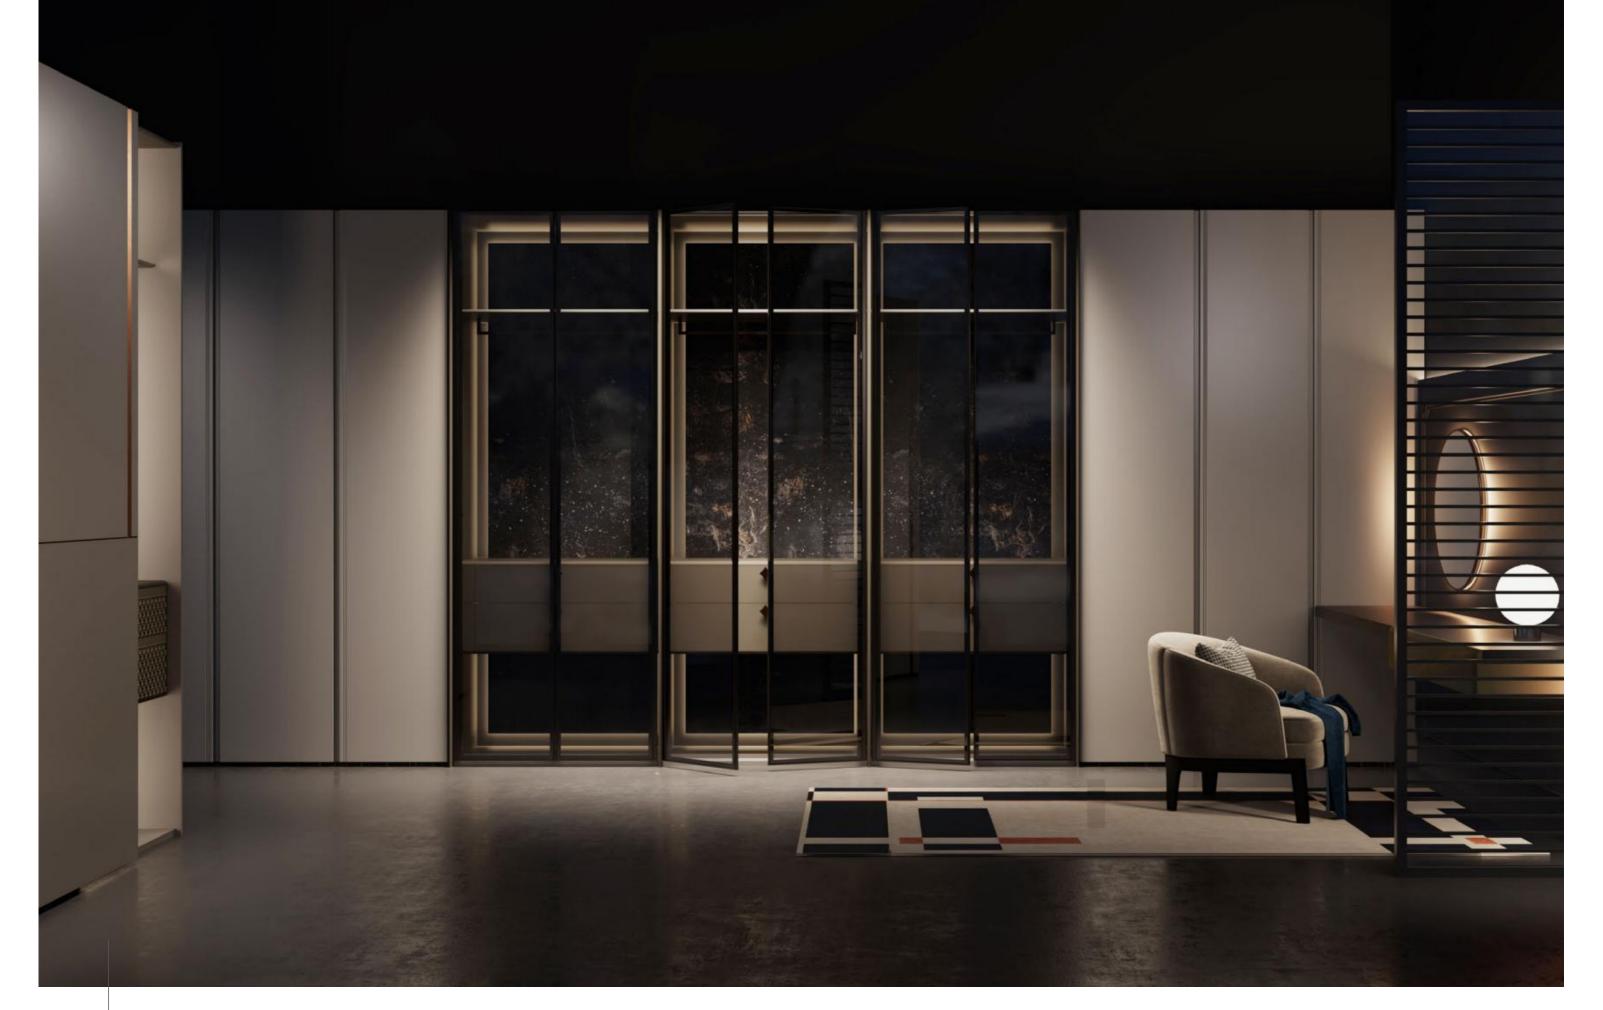

## **FARSTREAM**

Door Profile: YMN001A/YMN076/YMK295/YMK280

Door Finish Wood Veneer/Lacquer

PWMM3106 PWMK2121 Carcases Melamine

PWMA0486

Wardrobe

Wardrobe

Bedroom

Home Office

Living Room

Interior Door+Wall Panel

Dining Room

## Entrance