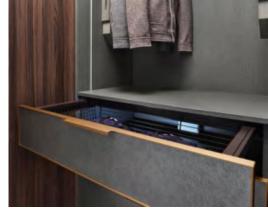

#### **Storage Accessories**

Basket drawers

Compartment drawers

Basket drawers

Drawers

The clever design of these drawers means you can keep all your contents upright, accessible and tidy to ensure you get the best possible use of the cabinet space.