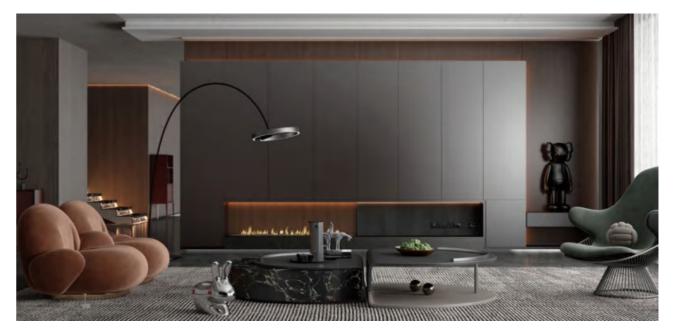

## **FARSTREAM**

Door Profile: YMN001A/YMN076/YMK295/YMK280

Door Finish Wood Veneer/Lacquer

PWMM3106 PWMK2121 Carcases Melamine

PWMA0486

Wardrobe

Wardrobe

Bedroom

Home Office

Living Room

Interior Door+Wall Panel

Dining Room

## Entrance