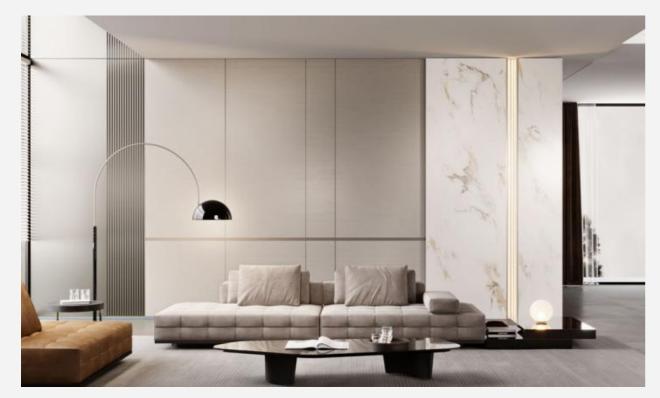

## WONDERLAND

Door Profile: YMN074/YMN075

Door Finish Wood Veneer

Wardrobe

Home Office

Bedroom

# Living Room

Dining Room

Entrance