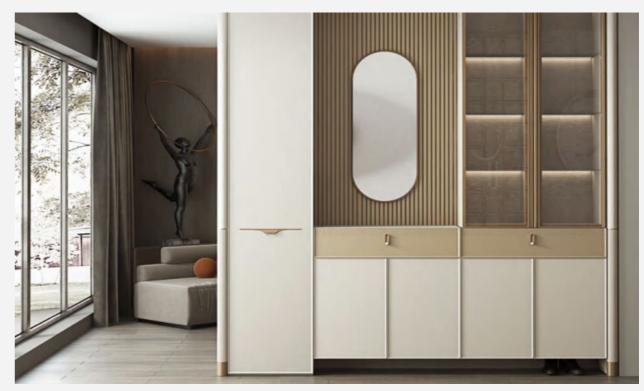

## Entrance

#### **Wood Veneer**

## WONDERLAND

Door Profile: YMN074/YMN075

Door Finish Wood Veneer

Wardrobe

Home Office

Bedroom