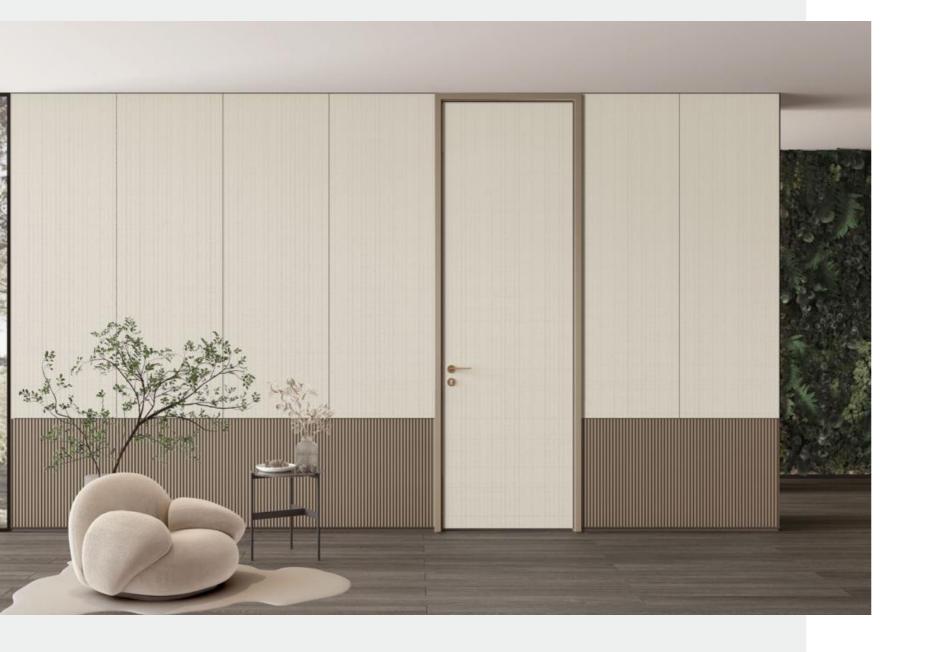

## **FARSTREAM**

Door Profile: YMN001A/YMN076/YMK295/YMK280

Door Finish Wood Veneer/Lacquer

PWMM3106 PWMK2121 Carcases Melamine

PWMA0486

Wardrobe

Wardrobe

Bedroom

Home Office

Living Room

Interior Door+Wall Panel

Dining Room

## Entrance