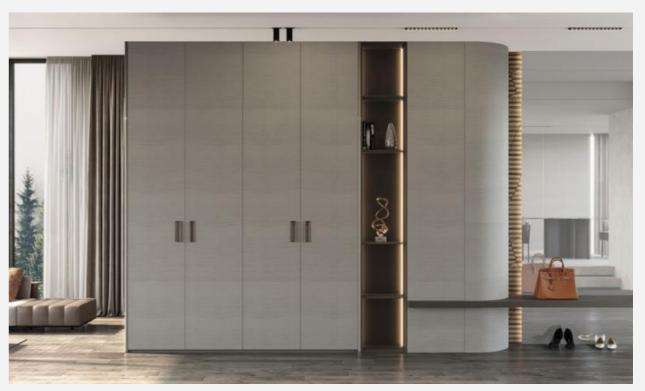

## NILO

Door Profile: YMG240D25

Door Finish PVC

PWMG1388

Carcases Melamine

PWMA0486

Bedroom

Wardrobe

Home Office

Living Room

Dining Room