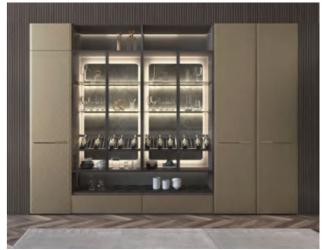

## **FARSTREAM**

Door Profile: YMN001A/YMN076/YMK295/YMK280

Door Finish Wood Veneer/Lacquer

PWMM3106 PWMK2121 Carcases Melamine

PWMA0486

Wardrobe

Wardrobe

Bedroom