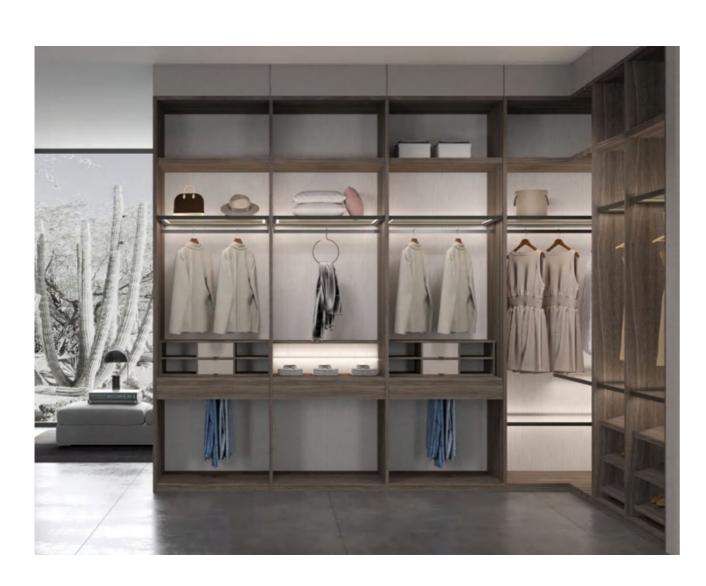

#### Wood Veneer

Oriental Shadow p.121

### **ORIENTAL SHADOW**

Door Profile: YMN042/YMN042A/YMN042B/YMN042C/YMP030/YMN014/YMK183/YMK183A

### Door Finish Wood Veneer/Leather/Lacquer

PWMM2106

PWMI1037

PWMK2132

Carcases Melamine/Wood Veneer

Lacquer Featured Series