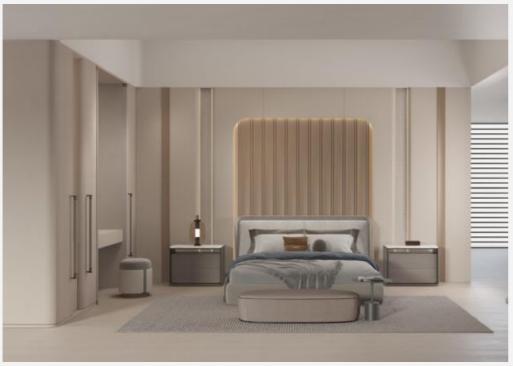

#### **Dress Mirrors**

A normal or smart mirror can be chosen for a hidden design, so the space is used efficiently.

A narrow edged framed mirror matches the decorative cover which prevents the clothes from reaching the tracks.

Smart dress mirror