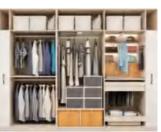

, shelves, pull-out basket, safe

Summer clothing

Wide: 400mm-1100mm

module

Function

Hanging

Accessories

dress mirror





YG004

(alelelele)

Decoration module 2 Wide: 782mm (inner space)

**Function** Storage

Accessories

Perpendicular clothes rail, shelves, pull-out basket, trousers rack



YG005



dress mirror

Narrow module

**Function** 

Hanging

Accessories

Clothes rails, shelves

Wide: 400mm-1100mm



YG006



Clothes rail, storage boxes,



Narrow cabinet (for men) Deep: 200mm (inner space)

**Function** Decoration storage

Accessories

Narrow cabinet, hooks



YG008

Narrow cabinet (for women) Deep: 200mm (inner space)

**Function** Decoration storage

Accessories

Narrow cabinet, hooks, mirror

#### **Combination Examples**

#### SINGLE WALL









#### U-SHAPE









#### L-SHAPE







#### TWO ROWS







YG007

### Advanced Technology



### No-added formaldehyde-antibacterial green panel

-Formaldehyde Emission ≤0.03mg/m³
-The eco-friendly protection standards of OPPEIN far exceed European standards(E1≤0.124mg/m³, E0≤0.05mg/m³)
-The Green Panel of OPPEIN obtains NAF certification, which is the top level of environmental grade.



#### Germany laser edge banding technology

The laser edge banding layer is used instead of the glue edge banding, which is more durable and environmentally friendly.



#### Continental rabbet back panel

-The technology of continental rabbet keeps the back panel and the wall at a ventilation distance, which is good for moisture resistance and easy for secondary disassembly and assembly.

-The back panel buckle connec