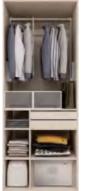

#### Wardrobe Modules

YG001

Stack module Wide: 764mm-964mm

Function

Hanging, stacking and storage

Accessories

Lifting rod, drawers, storage boxes, safe

YG002

Decoration module 1 Wide: 562mm (inner space)

Function

Storage

Accessories Perpendicular clothes rail, shelves, pull-out basket, safe

Summer clothing

Wide: 400mm-1100mm

module

Function

Hanging

Accessories

dress mirror

YG004

(alelelele)

Decoration module 2 Wide: 782mm (inner space)

**Function** Storage

Accessories

Perpendicular clothes rail, shelves, pull-out basket, trousers rack

YG005

dress mirror

Narrow module

**Function** 

Hanging

Accessories

Clothes rails, shelves

Wide: 400mm-1100mm

YG006

Clothes rail, storage boxes,

Narrow cabinet (for men) Deep: 200mm (inner space)

**Function** Decoration storage

Accessories

Narrow cabinet, hooks

YG008

Narrow cabinet (for women) Deep: 200mm (inner space)

**Function** Decoration storage

Accessories

Narrow cabinet, hooks, mirror