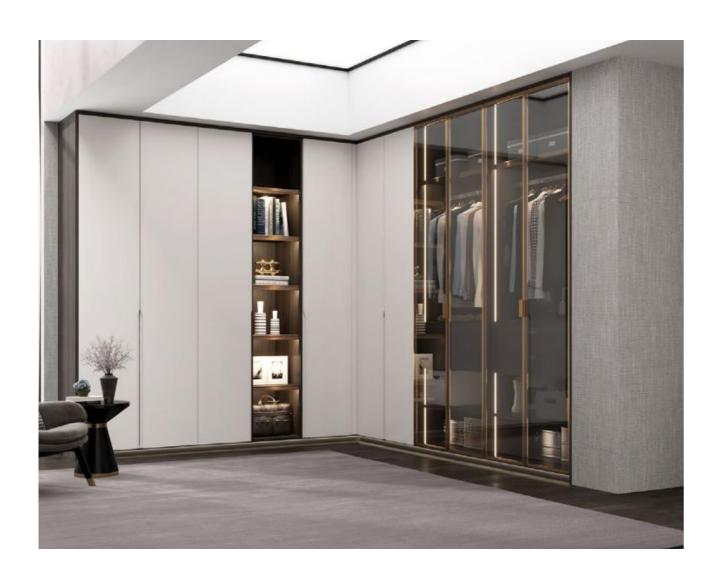

#### U-SHAPE large space wardrobe ( 3-10m²)

It is suitable for square areas with large area and wide space, with high utilisation and clear partition.

Rotating shelving is available.