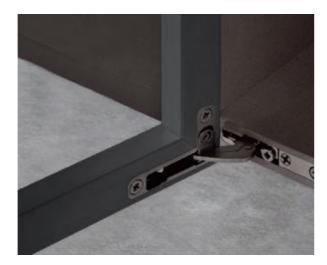

#### Buffer hinge

-Upgrade Italian SALICE door hinge, privacy built-in double damping structure.

-The damping action angle can be adjusted as required.