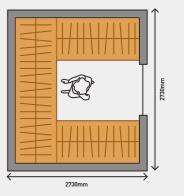

#### U-SHAPE large space wardrobe ( 3-10m²)

It is suitable for square areas with large area and wide space, with high utilisation and clear partition.

Rotating shelving is available.