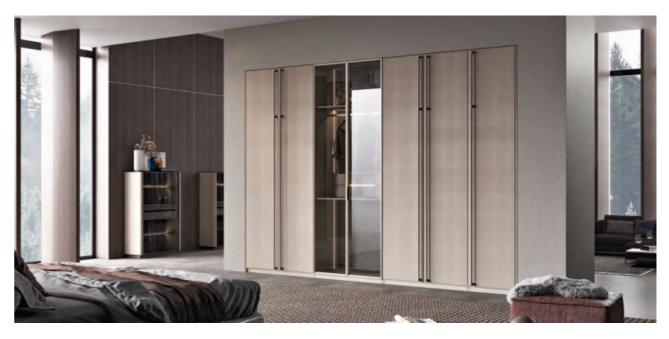

## **FARSTREAM**

Door Profile: YMN001A/YMN076/YMK295/YMK280

Door Finish Wood Veneer/Lacquer

PWMM3106 PWMK2121 Carcases Melamine

PWMA0486

Wardrobe

Wardrobe

Bedroom

Home Office

Living Room

Interior Door+Wall Panel

Dining Room

## Entrance