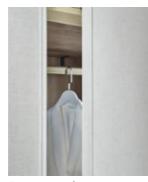

#### Clothes Rails

The rails are used ideally for storing clothes, trousers and scarves. The colours of the design make it easy to match all kinds of finishes. The clothes can be arranged and accessed easily in the wardrobe.