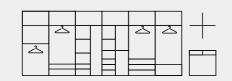

#### SINGLE WALL compact wardrobe (3m²)

Maximises the storage efficiency.

Suitable for long and narrow corridors and entry spaces.

#### U-SHAPE large space wardrobe ( 3-10m²)

It is suitable for square areas with large area and wide space, with high utilisation and clear partition.

Rotating shelving is available.

#### L-SHAPE medium-sized wardrobe (5m²)

Suitable for long and narrow areas, having an island as an option.

#### TWO ROWS

Suitable for long and narrow areas, having an island as an option.