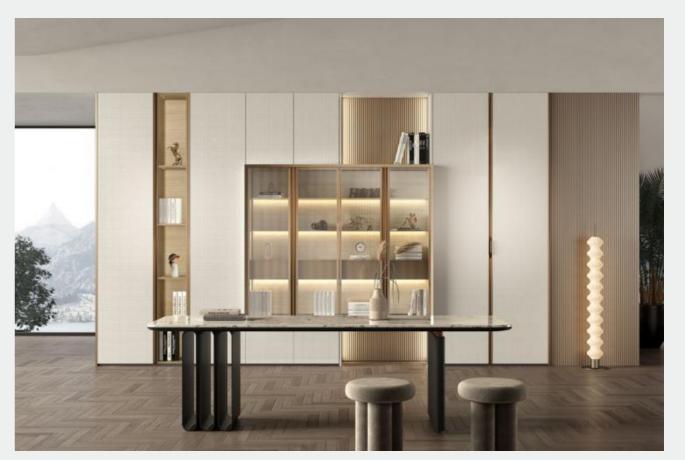

## **FARSTREAM**

Door Profile: YMN001A/YMN076/YMK295/YMK280

Door Finish Wood Veneer/Lacquer

PWMM3106 PWMK2121 Carcases Melamine

PWMA0486

Wardrobe

Wardrobe

Bedroom

Home Office

Living Room

Interior Door+Wall Panel

Dining Room

## Entrance