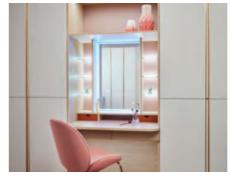

#### **Dress Mirrors**

A normal or smart mirror can be chosen for a hidden design, so the space is used efficiently.

A narrow edged framed mirror matches the decorative cover which prevents the clothes from reaching the tracks.

Smart dress mirror