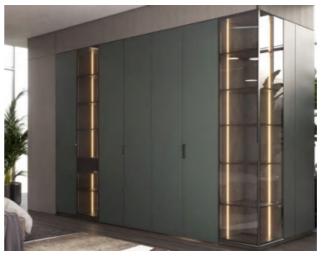

## **FARSTREAM**

Door Profile: YMN001A/YMN076/YMK295/YMK280

Door Finish Wood Veneer/Lacquer

PWMM3106 PWMK2121 Carcases Melamine

PWMA0486

Wardrobe

Wardrobe

Bedroom

Home Office

Living Room

Interior Door+Wall Panel

Dining Room

## Entrance