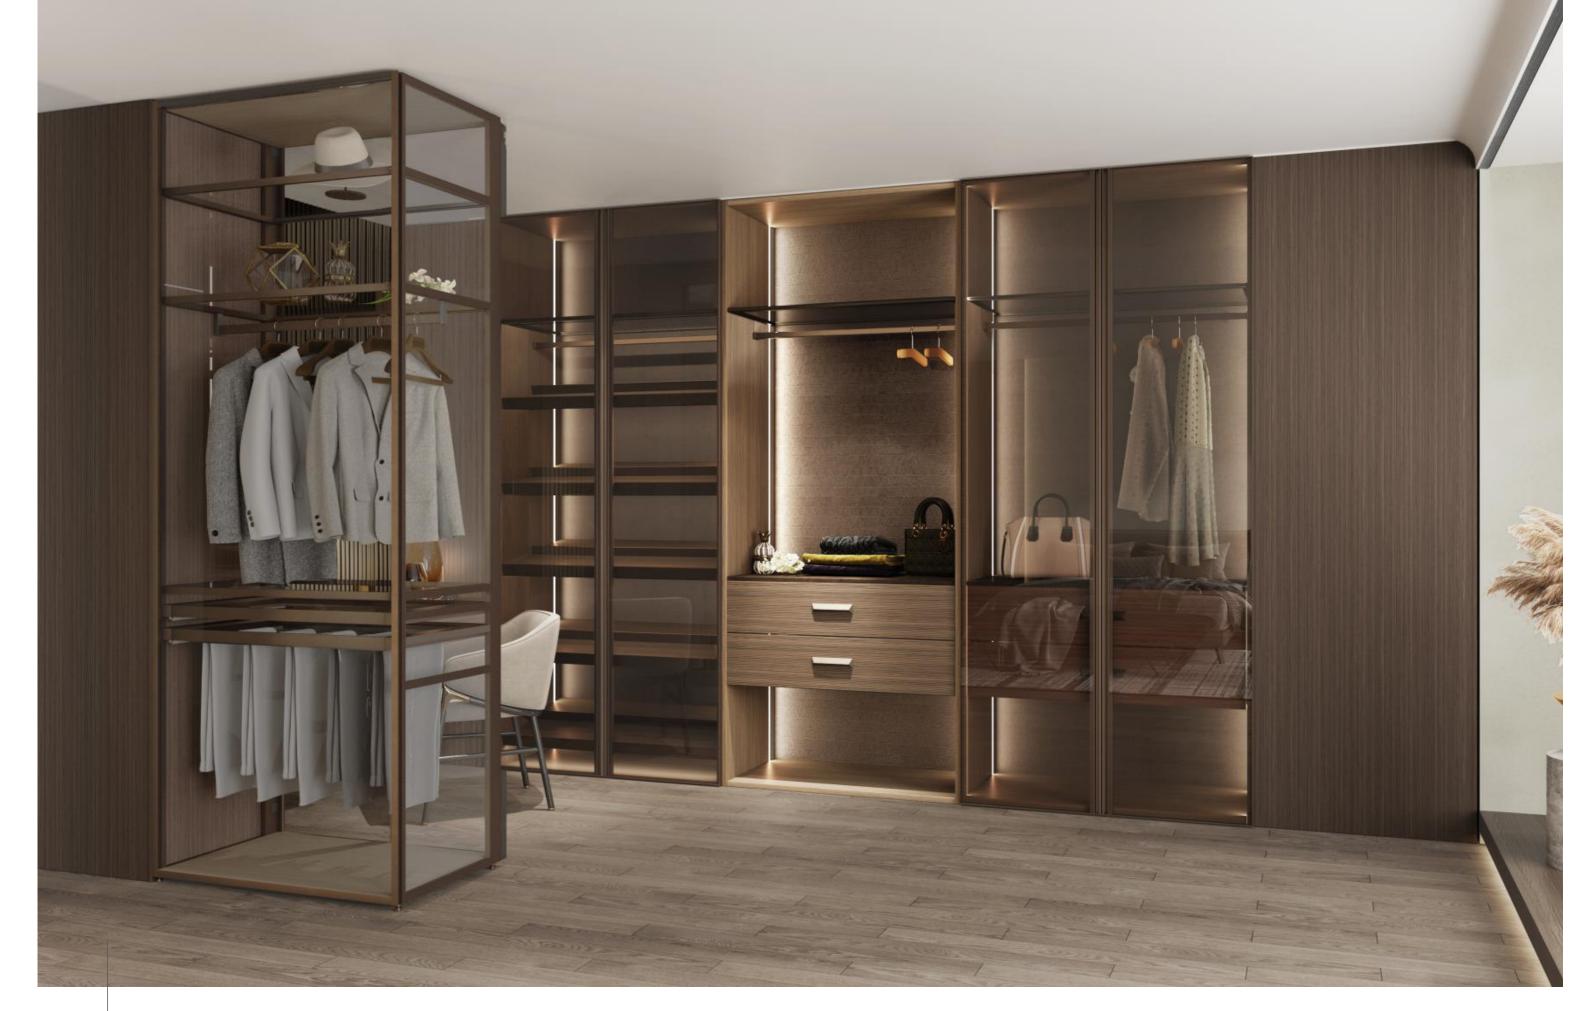

## **FARSTREAM**

Door Profile: YMN001A/YMN076/YMK295/YMK280

Door Finish Wood Veneer/Lacquer

PWMM3106 PWMK2121 Carcases Melamine

PWMA0486

Wardrobe

Wardrobe

Bedroom

Home Office

Living Room

Interior Door+Wall Panel

Dining Room

## Entrance