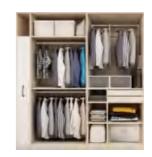

#### Wardrobe Modules

YG001

Stack module Wide: 764mm-964mm

Function

Hanging, stacking and storage

Accessories

Lifting rod, drawers, storage boxes, safe

YG002

Decoration module 1 Wide: 562mm (inner space)

Function

Storage

Accessories Perpendicular clothes rail, shelves, pull-out basket, safe

Summer clothing

Wide: 400mm-1100mm

module

Function

Hanging

Accessories

dress mirror

YG004

(alelelele)

Decoration module 2 Wide: 782mm (inner space)

**Function** Storage

Accessories

Perpendicular clothes rail, shelves, pull-out basket, trousers rack

YG005

dress mirror

Narrow module

**Function** 

Hanging

Accessories

Clothes rails, shelves

Wide: 400mm-1100mm

YG006

Clothes rail, storage boxes,

Narrow cabinet (for men) Deep: 200mm (inner space)

**Function** Decoration storage

Accessories

Narrow cabinet, hooks

YG008

Narrow cabinet (for women) Deep: 200mm (inner space)

**Function** Decoration storage

Accessories

Narrow cabinet, hooks, mirror