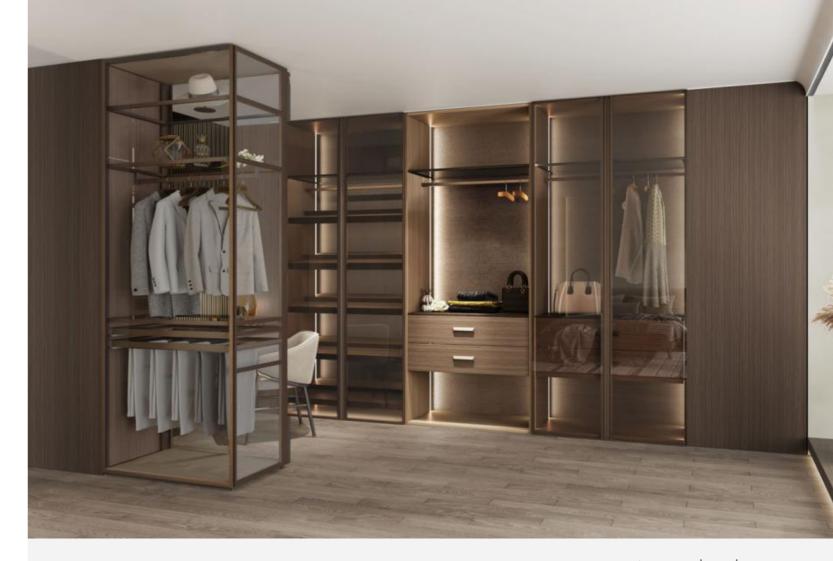

## **FARSTREAM**

Door Profile: YMN001A/YMN076/YMK295/YMK280

Door Finish Wood Veneer/Lacquer

PWMM3106 PWMK2121 Carcases Melamine

PWMA0486

Wardrobe

Wardrobe

Bedroom

Home Office

Living Room

Interior Door+Wall Panel

Dining Room

## Entrance