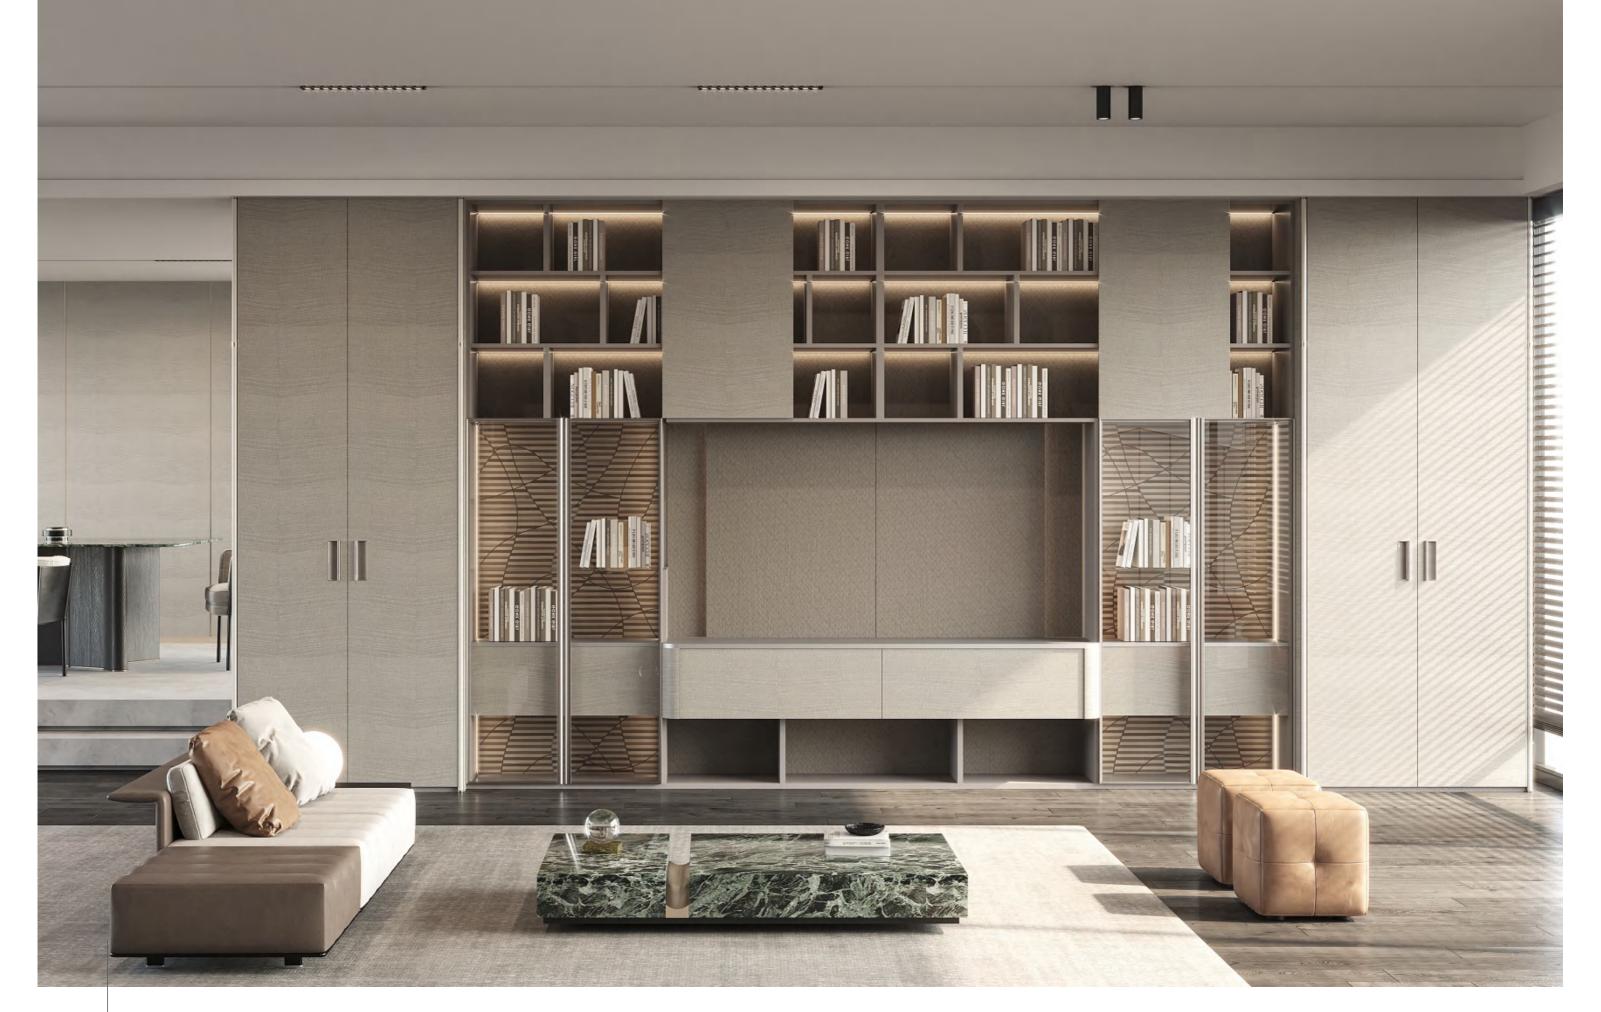

#### **Wood Veneer**

## **FARSTREAM**

Door Profile: YMN001A/YMN076/YMK295/YMK280

Door Finish Wood Veneer/Lacquer

PWMM3106 PWMK2121 Carcases Melamine

PWMA0486

Wardrobe

Wardrobe

Bedroom

Home Office

Living Room

Interior Door+Wall Panel

Dining Room

## Entrance