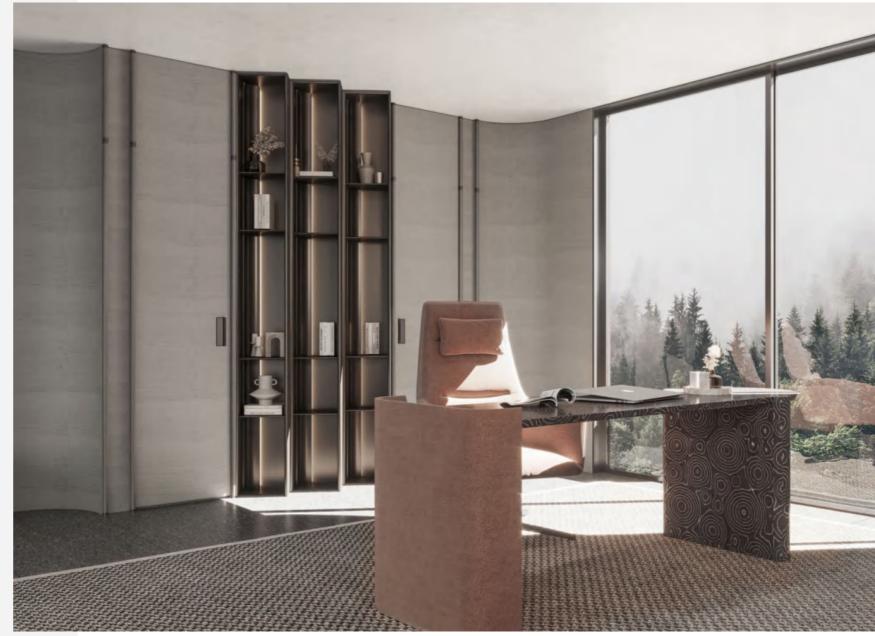

## **FARSTREAM**

Door Profile: YMN001A/YMN076/YMK295/YMK280

Door Finish Wood Veneer/Lacquer

PWMM3106 PWMK2121 Carcases Melamine

PWMA0486

Wardrobe

Wardrobe

Bedroom

Home Office

Living Room

Interior Door+Wall Panel

Dining Room