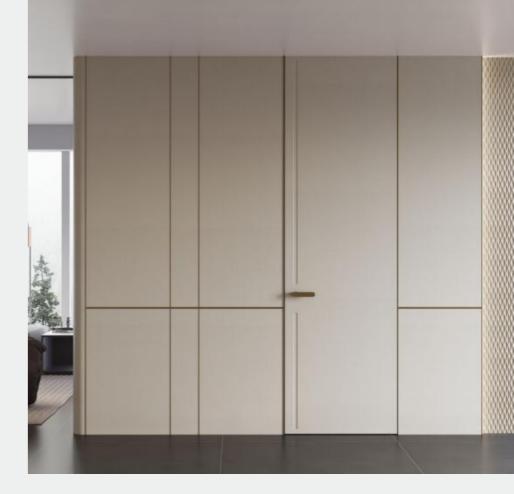

## WONDERLAND

Door Profile: YMN074/YMN075

Door Finish Wood Veneer

Wardrobe

Home Office

Bedroom

# Living Room

Dining Room

Entrance