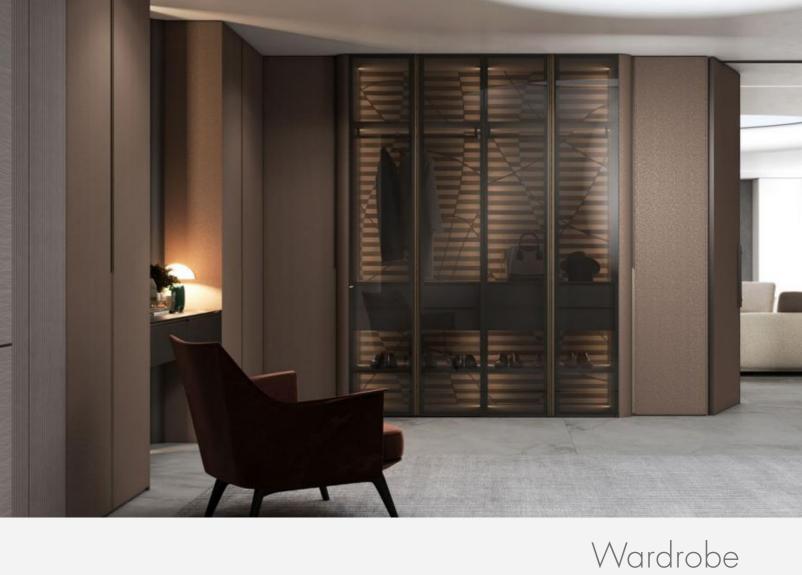

#### **Wood Veneer**

## **FARSTREAM**

Door Profile: YMN001A/YMN076/YMK295/YMK280

Door Finish Wood Veneer/Lacquer

PWMM3106 PWMK2121 Carcases Melamine

PWMA0486

Wardrobe

Wardrobe

Bedroom

Home Office

Living Room

Interior Door+Wall Panel

Dining Room

## Entrance