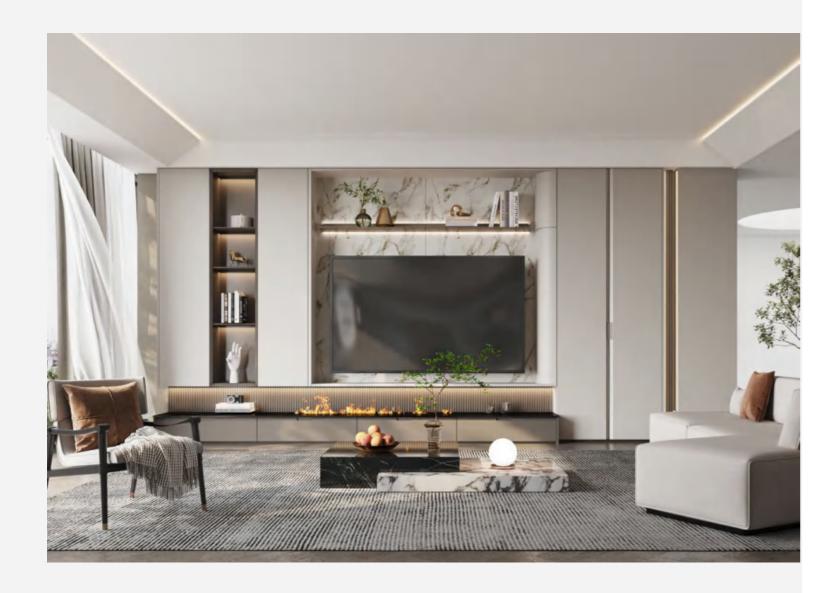

## **FARSTREAM**

Door Profile: YMN001A/YMN076/YMK295/YMK280

Door Finish Wood Veneer/Lacquer

PWMM3106 PWMK2121 Carcases Melamine

PWMA0486

Wardrobe

Wardrobe

Bedroom

Home Office

Living Room

Interior Door+Wall Panel

Dining Room

## Entrance