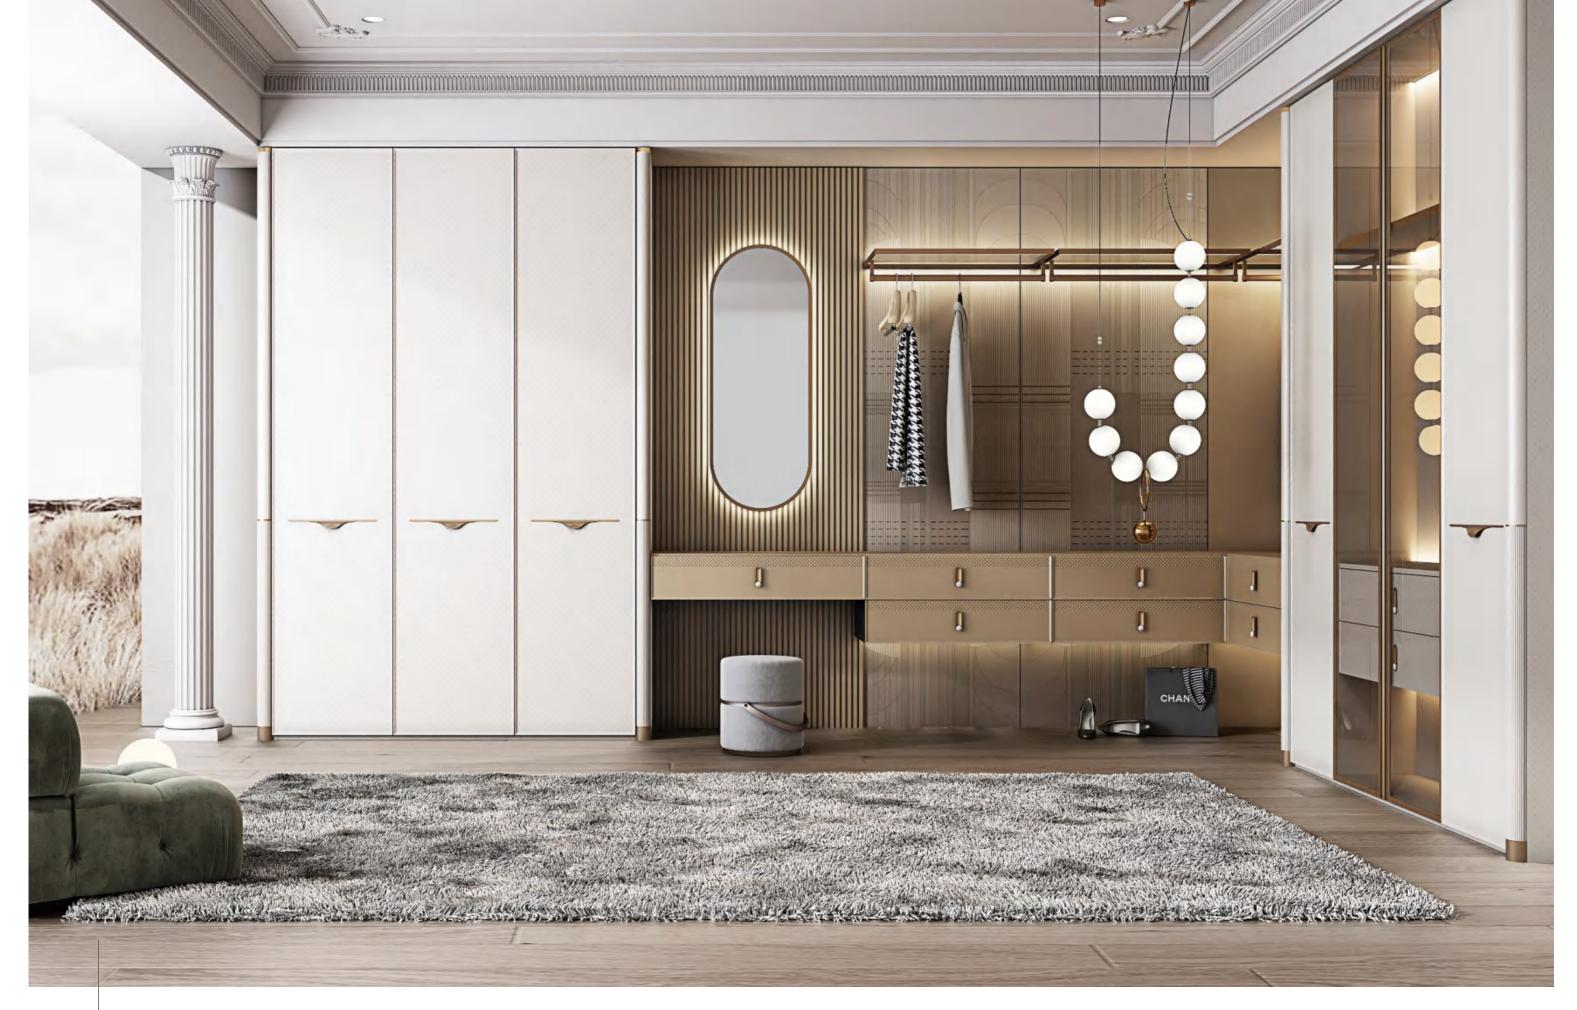

# Entrance

**Wood Veneer** Featured Series

### **ORIENTAL SHADOW**

Door Profile: YMN042/YMN042A/YMN042B/YMN042C/YMP030/YMN014/YMK183/YMK183A

### Door Finish Wood Veneer/Leather/Lacquer

PWMM2106

PWMI1037

PWMK2132

Carcases Melamine/Wood Veneer

Lacquer Featured Series