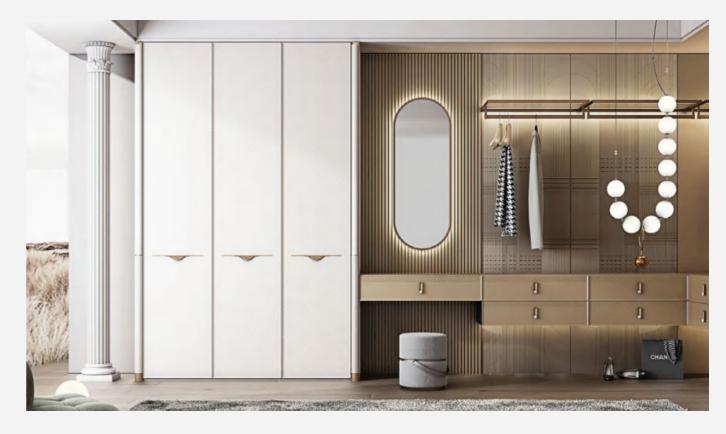

# Entrance

**Wood Veneer** Featured Series

### **ORIENTAL SHADOW**

Door Profile: YMN042/YMN042A/YMN042B/YMN042C/YMP030/YMN014/YMK183/YMK183A

### Door Finish Wood Veneer/Leather/Lacquer

PWMM2106

PWMI1037

PWMK2132

Carcases Melamine/Wood Veneer

Lacquer Featured Series