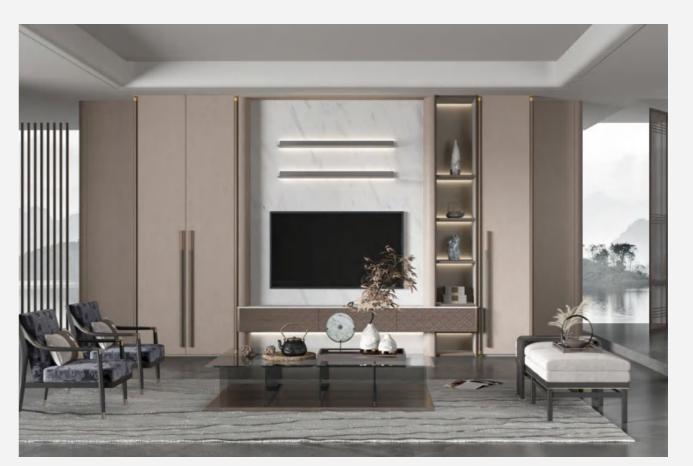

## **FARSTREAM**

Door Profile: YMN001A/YMN076/YMK295/YMK280

Door Finish Wood Veneer/Lacquer

PWMM3106 PWMK2121 Carcases Melamine

PWMA0486

Wardrobe

Wardrobe

Bedroom

Home Office

Living Room

Interior Door+Wall Panel

Dining Room

## Entrance