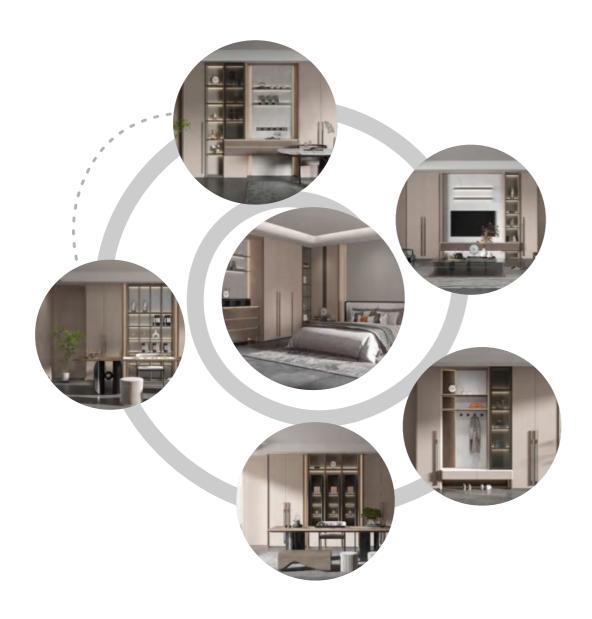

#### 2023 New Arrival

### Wood Veneer

Farstream

Wonderland

Lacquer

Mucha p.25

♦ Moonlight Shadow p.33

**PVC** Foil

Sicilian Holiday

#### **Wood Veneer**

## **FARSTREAM**

Door Profile: YMN001A/YMN076/YMK295/YMK280

Door Finish Wood Veneer/Lacquer

PWMM3106 PWMK2121 Carcases Melamine

PWMA0486

Wardrobe

Wardrobe

Bedroom

Home Office

Living Room

Interior Door+Wall Panel

Dining Room

## Entrance