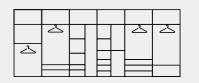

#### U-SHAPE large space wardrobe ( 3-10m²)

It is suitable for square areas with large area and wide space, with high utilisation and clear partition.

Rotating shelving is available.