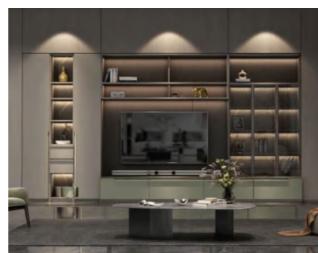

## **FARSTREAM**

Door Profile: YMN001A/YMN076/YMK295/YMK280

Door Finish Wood Veneer/Lacquer

PWMM3106 PWMK2121 Carcases Melamine

PWMA0486

Wardrobe

Wardrobe

Bedroom

Home Office

Living Room

Interior Door+Wall Panel

Dining Room